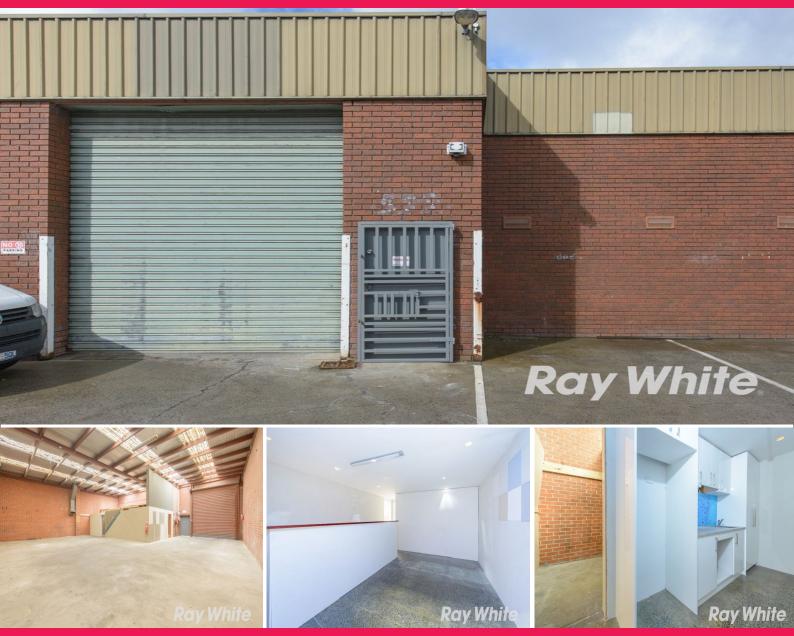

## **WAREHOUSE / OFFICE / RECEPTION**

Ray White Commercial Oakleigh is delighted to offer for lease this immaculate warehouse/office located on the ever-busy Princes Hwy.

Property Features Include:

- Total Building Area | 220m2\*
- Including office | 10m2\*
- Good internal height
- Three (3) Onsite car parks
- 3 Phase power
- Central location on Princes Hwy
- Property available with 30 day notice to current tenant

For more information, p

Industrial FOR LEASE

220sqm