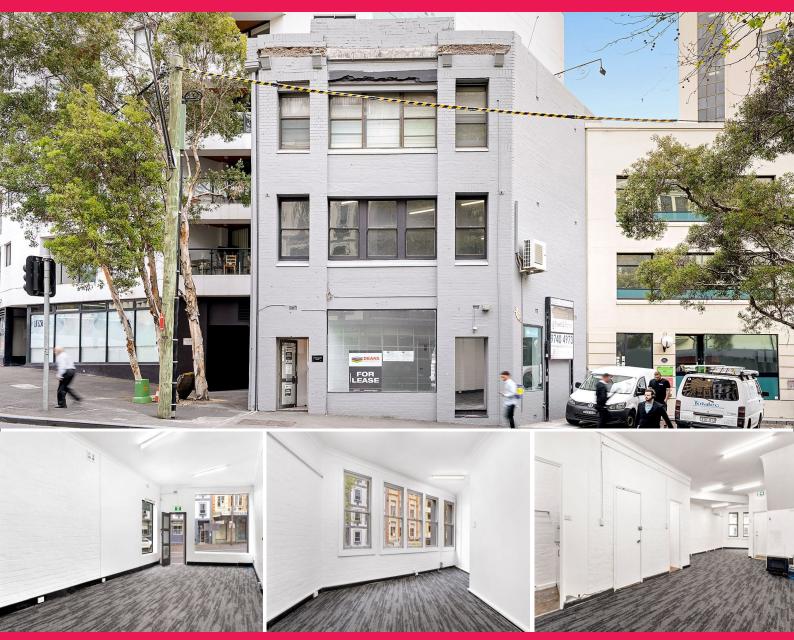

## Level 1/405 Elizabeth Street, Surry Hills NSW 2010

## 1st Floor Renovated Office - Moments to Central Station

This modern building couldn't be in a more convenient location, being only 60 seconds to Central Station & adjacent to the Light Rail connecting the Eastern Suburbs to the City.

## Features include:

- 130 sqm Ground Floor open plan office suite
- 130 sqm Level 1
- 260 sqm Combined Space
- Existing partitioning with executive office
- Breakout area & kitchenette
- 1 secure car space included