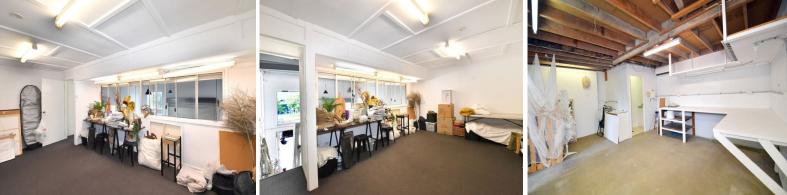

## **Modern Industrial Showroom Warehouse**

+ 67sq m industrial unit with additional 30sq m mezzanine office (both approx)

- + Air conditioned offices
- + Solid tilt slab construction with high ceiling clearance
- + Roller door access, kitchenette and toilet facilities
- + Excellent street exposure and allocated parking
- + Located at the top of the street near Bunnings Warehouse

Call or email David Bri

Industrial FOR LEASE

67sqm