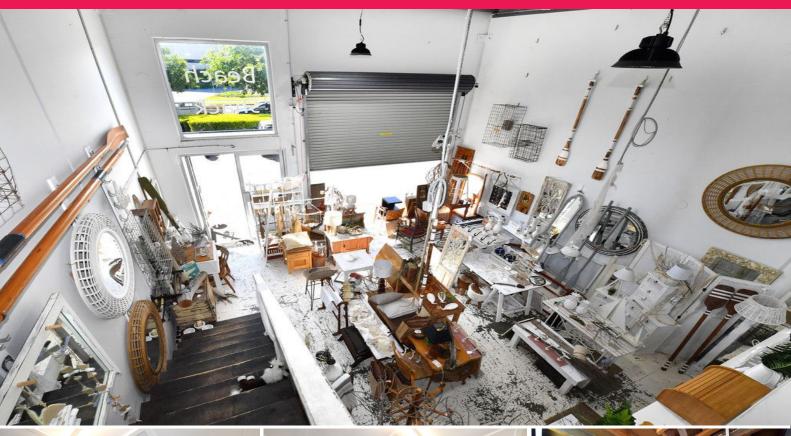

## **Modern Industrial Showroom Warehouse**

+ 67sq m industrial unit with additional 30sq m mezzanine office (both approx)

- + Air conditioned offices
- + Solid tilt slab construction with high ceiling clearance
- + Roller door access, kitchenette and toilet facilities
- + Excellent street exposure and allocated parking
- + Located at the top of the street near Bunnings Warehouse

Call or email David Bri

Industrial FOR LEASE

67sqm