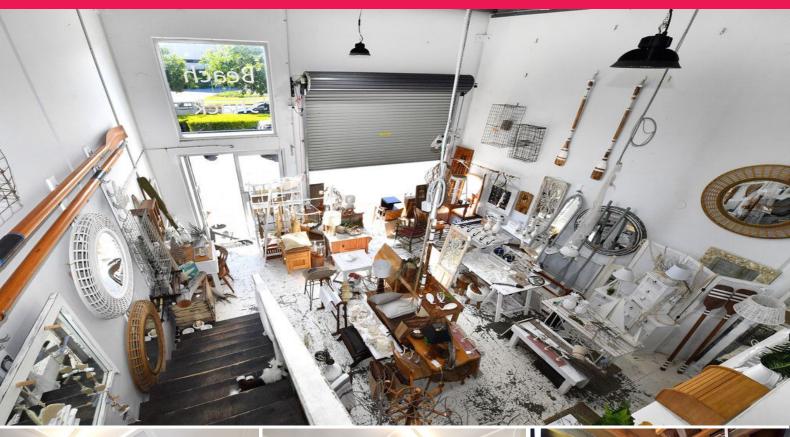

## **Modern Industrial Showroom Warehouse**

+ 67sq m industrial unit with additional 30sq m mezzanine office (both approx)

- + Air conditioned offices
- + Solid tilt slab construction with high ceiling clearance
- + Roller door access, kitchenette and toilet facilities
- + Excellent street exposure and allocated parking
- + Located at the top of the street near Bunnings Warehouse