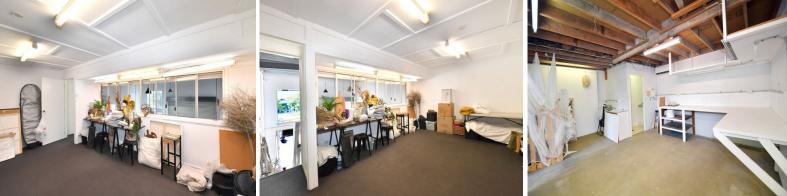

## **Modern Industrial Showroom Warehouse**

+ 67sq m industrial unit with additional 30sq m mezzanine office (both approx)

- + Air conditioned offices
- + Solid tilt slab construction with high ceiling clearance
- + Roller door access, kitchenette and toilet facilities
- + Excellent street exposure and allocated parking
- + Located at the top of the street near Bunnings Warehouse