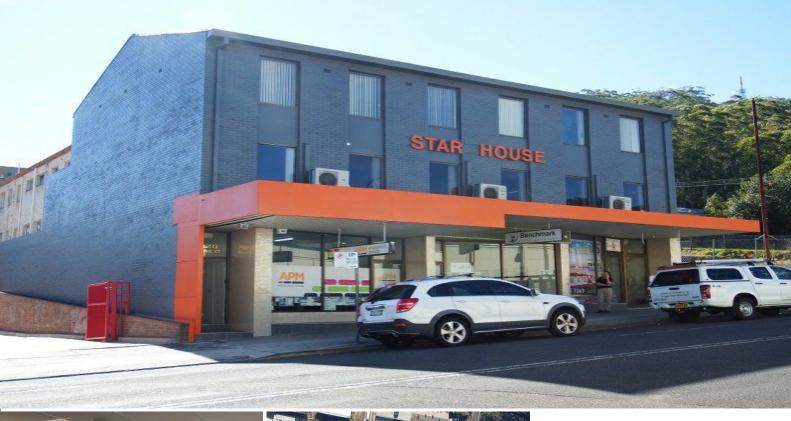

## **ERINA STREET SUITES NEXT DOOR TO AUSTRALIA POST!**

- Attractive, Negotiable Rents
- Located opposite Australia Post & across from The Imperial Centre
- CBD Location & Building signage available

120 Erina Street is a well-presented office building located in the heart of Gosford CBD, directly across from the Imperial Shopping Centre & next door to Australia Post.

The building has been recently painted and the office space is ideal for 2-3 staff.

The building foyer and common areas have recently been refurbished.

The location provides e

Offices

FOR LEASE

54sqm