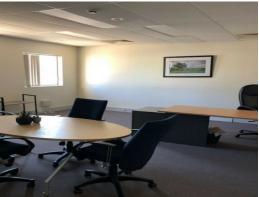

The building has been recently painted and the office space is ideal for 2-3 staff.

The building foyer and common areas have recently been refurbished.

The location provides e

Offices

FOR LEASE

54sqm