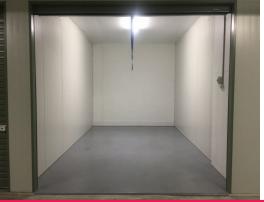

Versatile ground floor storage unit in a modern security complex in the heart of Brookvale's industrial precinct.

Perfect for tradesmen, household storage, car & motorcycle storage, hobbyists, the list goes on. Unit Measures Approx. 6.0 m x 3.4 m with 3.2 m roller door clearance.

- Shared amenities on each level
- 24/7 Security access
- Modern strata storage

Industrial FOR LEASE Contact Agent 20sqm

Sam Donato

sam@shorecp.com.au