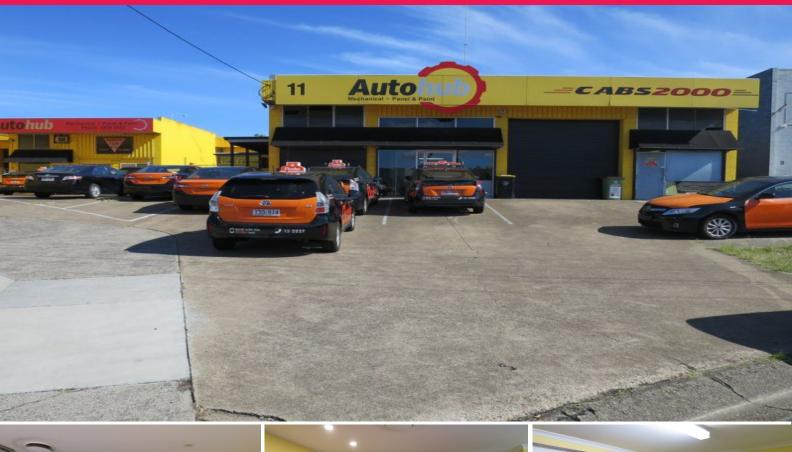

## Versatile 324sqm Warehouse

- \* Front and rear access to warehouse
- \* Very clean and presentable office with shower
- \* Parking in front of unit
- \* Easy access on and off M1

PRICE: Price On Application OFFICE: 100 sqm WAREHOUSE: 22sqm TOTAL AREA: 324 sqm

## Location

Located approx 20 kilometres south east of the Brisbane CBD in the Brisbane-Gold Coast corridor, this area boasts a mix of commercial, industrial and retail properties. The area has strong surrounding po