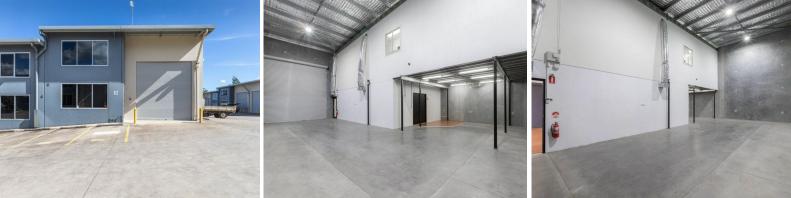

## WAREHOUSE, OFFICE SPACE AND SHOWROOM

Total net lettable area approx. 300m2, situated within minutes from the Sydney/Newcastle M1 Motorway.

Ground floor consists of high clearance warehouse (approx. 6.9m to ceiling), additional low clearance warehouse under the mezzanine, large reception/showroom plus kitchen and bathroom.

Upstairs is a large open plan office space plus 3 separate offices, all with ducted air conditioning.

Solar panels have been installed to save on power.

3 phase power, alarm system, 3 allocated car spaces and good truck access are all features of this well appointed