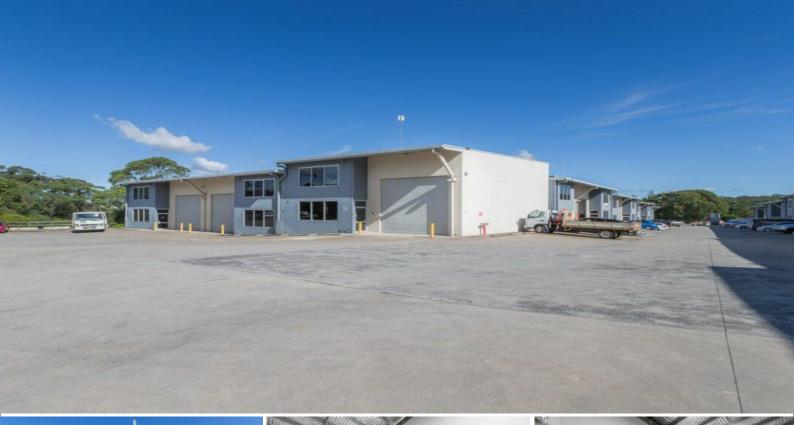

## WAREHOUSE, OFFICE SPACE AND SHOWROOM

Total net lettable area approx. 300m2, situated within minutes from the Sydney/Newcastle M1 Motorway.

Ground floor consists of high clearance warehouse (approx. 6.9m to ceiling), additional low clearance warehouse under the mezzanine, large reception/showroom plus kitchen and bathroom.

Upstairs is a large open plan office space plus 3 separate offices, all with ducted air conditioning.

Solar panels have been installed to save on power.

3 phase power, alarm system, 3 allocated car spaces and good truck access are all features of this well appointed