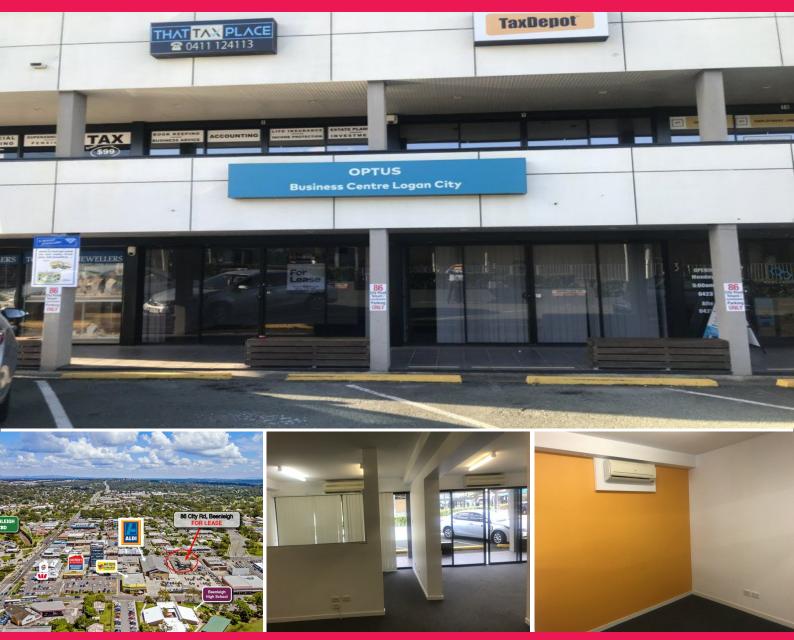

## LJ Hooker Commercial

2/86 City Road, Beenleigh QLD 4207

## 78sqm Office/Retail/Medical Space

- \* 5 rooms includes 2 private offices
- \* Fitted kitchen
- \* Air-conditioned
- \* Located right next to Aldi
- \* Easy access to train station and other public transport
- \* Unbeatable value and plenty of onsite parking
- \* Exclusive Agency

LEASE RATE: Contact Agent

AVAILABLE SPACE: 78 sqm approximately

Location

Beenleigh is defined by the Queensland government as a key metropolitan centre within South East Queensland. Situ

Offices

FOR LEASE

78sqm