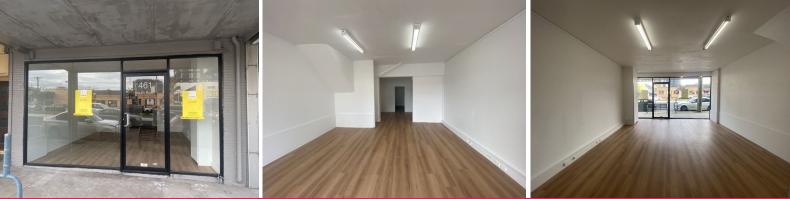

## HIGH EXPOSURE RETAIL / OFFICE | HUGE PRICE REDUCTION!

Offering a fantastic opportunity with exposure to busy South Road and within close proximity to Nepean Hwy and Moorabbin Station!

- ? Two story building comprising shop front plus 2 offices on the first floor!
- ? Rear access with on-site parking via ROW!
- ? Total building area 111m2 approx
- ? Business 1 Zoning
- ? Available now!

## Retail FOR LEASE

111sqm