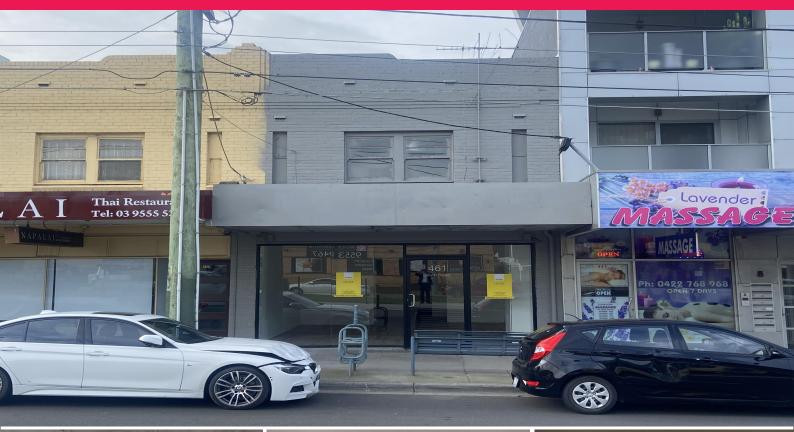

## 461 South Road, Bentleigh VIC 3204

## HIGH EXPOSURE RETAIL / OFFICE | HUGE PRICE REDUCTION!

Offering a fantastic opportunity with exposure to busy South Road and within close proximity to Nepean Hwy and Moorabbin Station!

- ? Two story building comprising shop front plus 2 offices on the first floor!
- ? Rear access with on-site parking via ROW!
- ? Total building area 111m2 approx
- ? Business 1 Zoning
- ? Available now!