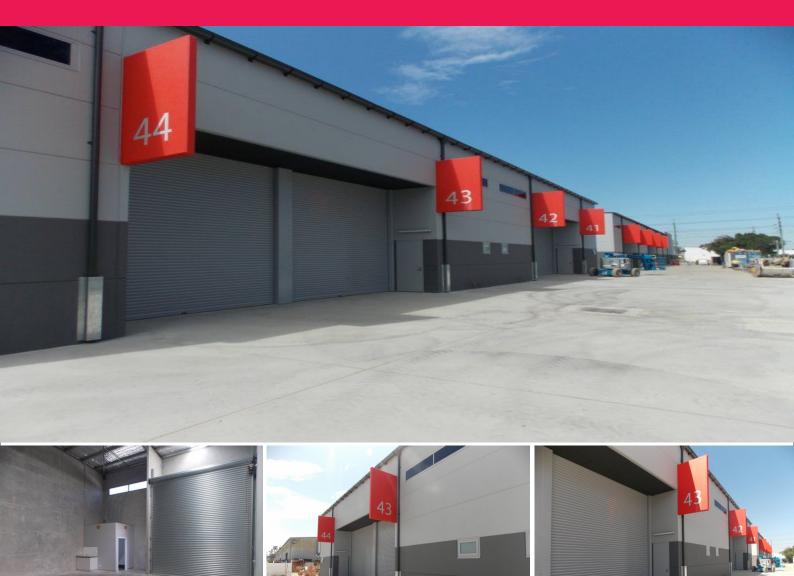

## Unit 43/191-195 Mccredie Road, Smithfield NSW 2164

## 108 SQM, High Clearance Functional Unit, SMITHFIELD

Located in the high profile industrial precinct of Smithfield, this unit provides close access to The Cumberland Highway with easy travel South to the Hume Highway or North to the M4 Motorway.

Features include:

- Access via container height roller door
- High internal clearance of 7.9m (approx.)
- Constructed of full height concrete panels
- 2 car parking spaces
- Zoned IN 1 General Industrial
- Exclusive amenities