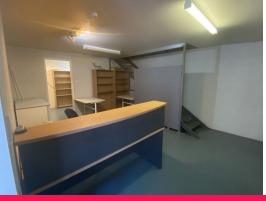

## **BOUTIQUE INDUSTRIAL UNIT**

This industrial unit is approximately 109sqm and is situated in the Gateway Place industrial area located on Hurley Drive. Perfect for small businesses, showroom, office or workshop; with easy access and parking at the door.

Additional key features include:

- Approx. 69sqm groundfloor
- Approx. 40sqm mezzanine
- Suit distribution, I.T. or professional services
- Air conditioning and dedicated car park
- Excellent natural light