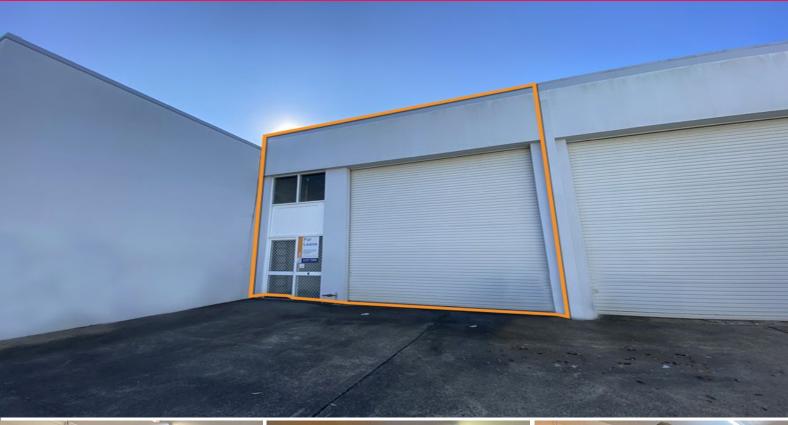

## **BOUTIQUE INDUSTRIAL UNIT**

This industrial unit is approximately 109sqm and is situated in the Gateway Place industrial area located on Hurley Drive. Perfect for small businesses, showroom, office or workshop; with easy access and parking at the door.

Additional key features include:

- Approx. 69sqm groundfloor
- Approx. 40sqm mezzanine
- Suit distribution, I.T. or professional services
- Air conditioning and dedicated car park
- Excellent natural light