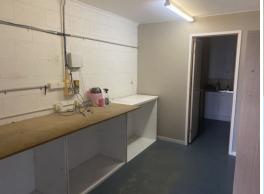

## **BOUTIQUE INDUSTRIAL UNIT**

This industrial unit is approximately 109sqm and is situated in the Gateway Place industrial area located on Hurley Drive. Perfect for small businesses, showroom, office or workshop; with easy access and parking at the door.

Additional key features include:

- Approx. 69sqm groundfloor
- Approx. 40sqm mezzanine
- Suit distribution, I.T. or professional services
- Air conditioning and dedicated car park
- Excellent natural light