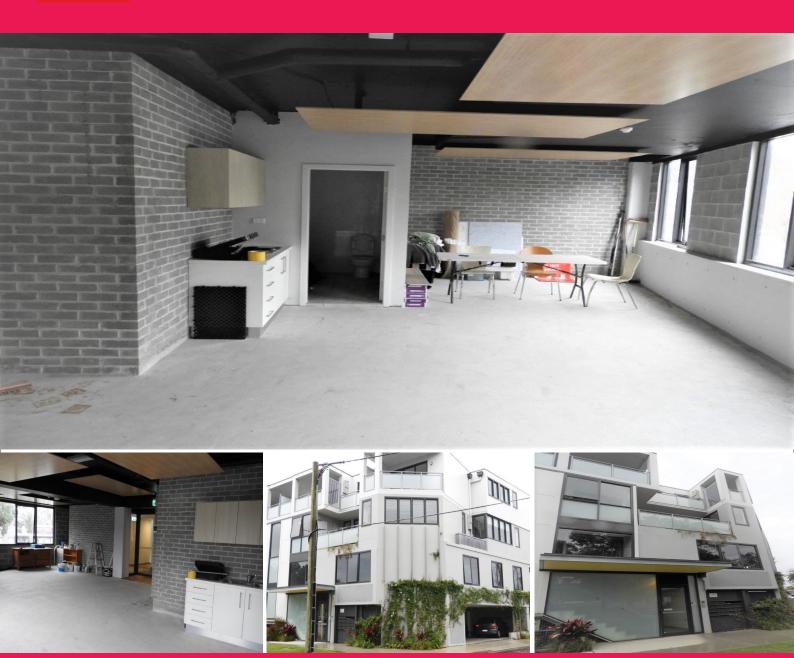

## **OFFICE SPACE IN NEW BUILDING**

Corner of Pittwater Road and Rickard Road, North Narrabeen. Located in the corner of Pittwater Road and Rickard Road, North Narrabeen.

Brand new building with views over Narrabeen lake. This 67sqm\* office / showroom is positioned in the corner site and offers high traffic exposure.

Features include;

- \* Access off street or elevator
- \* Own bathroom
- \* 50 meters to main road and public transport
- \* Two car spaces under building

Offices FOR SALE Sale:\$495,000 Net;Lease:\$39,000 Net 67sqm