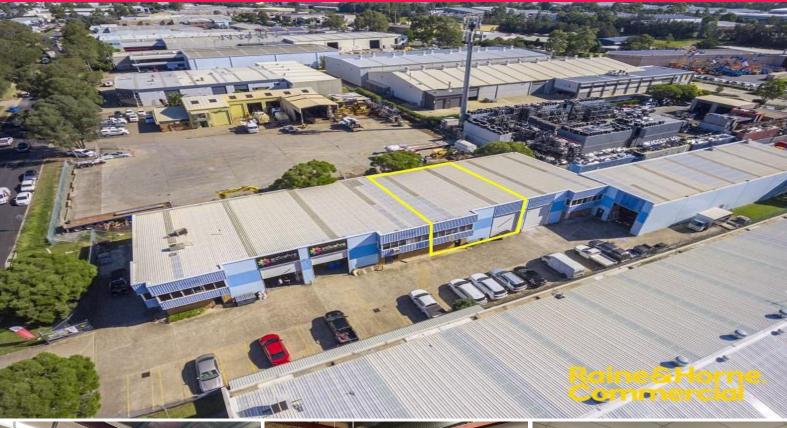

## Affordable 305m?\* Industrial Unit For Lease!

The subject property is located on Lancaster Street, within the Ingleburn industrial precinct. Excellent access to the M5 & M7 Motorways is provided via the Brooks Road on ramps. All essential services of the Ingleburn CBD including bus & rail services are within close proximity to the property.

- ? Total area 305m? (approx.)
- ? High clearance brick construction
- ? Single container height roller shutter
- ? Generous mezzanine space with ground floor amenities
- ? Ample car parking onsite
- ? Available Now