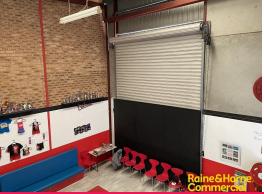

- ? Total area 305m? (approx.)
- ? High clearance brick construction
- ? Single container height roller shutter
- ? Generous mezzanine space with ground floor amenities
- ? Ample car parking onsite
- ? Available Now