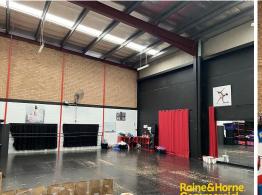

- ? Total area 305m? (approx.)
- ? High clearance brick construction
- ? Single container height roller shutter
- ? Generous mezzanine space with ground floor amenities
- ? Ample car parking onsite
- ? Available Now