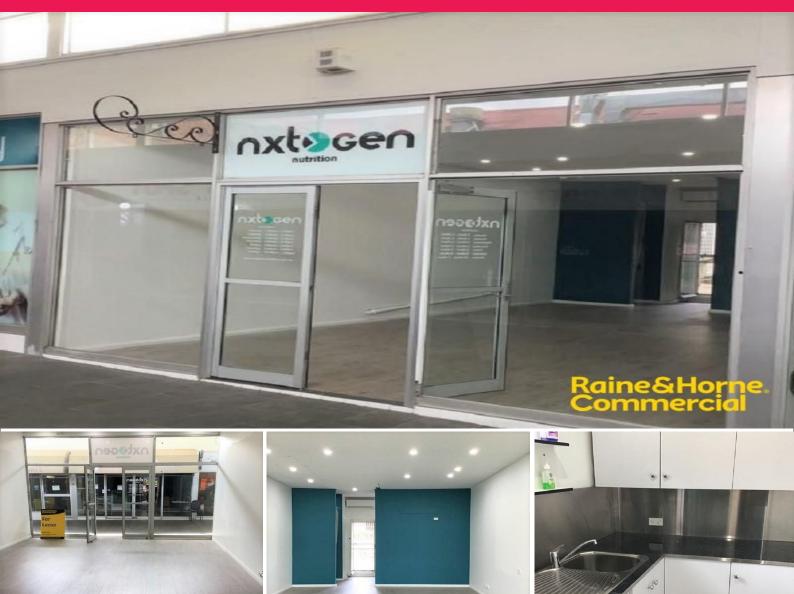

## **Quality Professional Space For Lease**

Ideally located on Argyle Street, in central Camden within the well positioned Capitol Arcade. The subject property boasts easy access to all essential services, within both the Camden and Narellan CBDs.

- ? Total area 98.2m? (approx.)
- ? Quality fit-out in place with kitchenette and air-conditioning
- ? Arcade has been newly refurbished
- ? Ample car parking with council car park at rear
- ? Opportunity to set up your business in this tightly held Camden locality
- ? Available Now