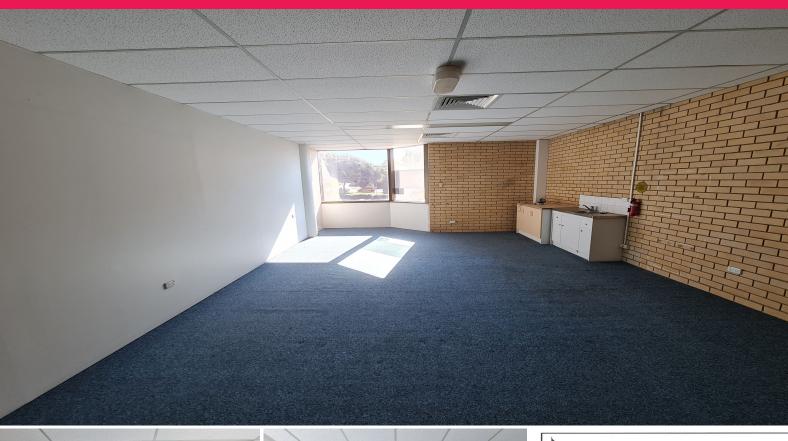

### Office Space with Excellent Exposure!

- \* 76m2\* Functional office space
- \* Offers excellent exposure and signage opportunities to Wembley Road
- \* Ducted airconditioning throughout
- \* Ample onsite parking
- \* In close proximity to public transport and Woodridge Train Station
- \* Adjacent to Logan Central Plaza
- \* Pylon signage available
- $^{\star}$  Easily accessible from M1 & Gateway Motorways and major arterial roads

#### Offices

FOR LEASE

\$22,500 Gross PA + GST

76sqm