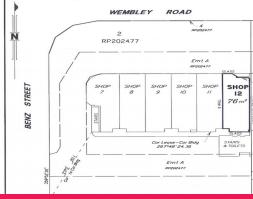

# Ray White.

12/84 Wembley Road, Logan Central QLD 4114

### Office Space with Excellent Exposure!

- \* 76m2\* Functional office space
- \* Offers excellent exposure and signage opportunities to Wembley Road
- \* Ducted airconditioning throughout
- \* Ample onsite parking
- \* In close proximity to public transport and Woodridge Train Station
- \* Adjacent to Logan Central Plaza
- \* Pylon signage available
- $^{\star}$  Easily accessible from M1 & Gateway Motorways and major arterial roads

#### Offices

FOR LEASE

\$22,500 Gross PA + GST

76sqm