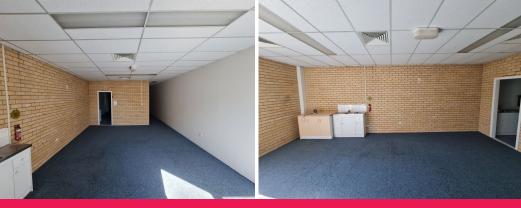

### Office Space with Excellent Exposure!

- \* 76m2\* Functional office space
- \* Offers excellent exposure and signage opportunities to Wembley Road
- \* Ducted airconditioning throughout
- \* Ample onsite parking
- \* In close proximity to public transport and Woodridge Train Station
- \* Adjacent to Logan Central Plaza
- \* Pylon signage available
- $^{\star}$  Easily accessible from M1 & Gateway Motorways and major arterial roads

#### Offices

FOR LEASE

\$22,500 Gross PA + GST

76sqm