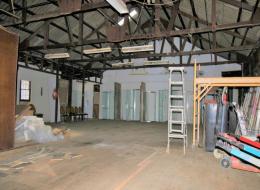

## **HANDY LITTLE WAREHOUSE!**

The property is predominantly open plan and would suit a wide variety of uses, including but not limited to storage and workshop uses (Subject to Council Approval).

The property is conveniently located close to both Hurstville and Penshurst CBDs, situated just off the prominent Forest road and is within close proximity to the intersection with King Georges Road hence providing great access to arterial roads.

## KEY FEATURES:

- Internal Area: 200sqm\*

- Vehicle access to loading dock

- Roller door height: 2.1m\*

- Roller door width: 1.

Industrial FOR LEASE

200sqm