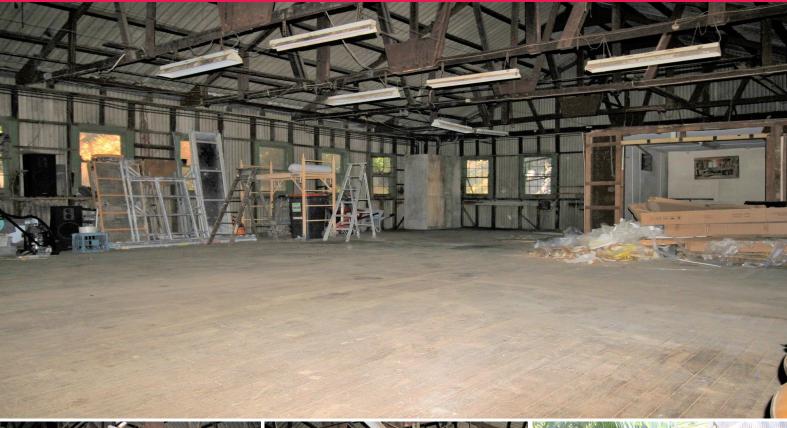

## **HANDY LITTLE WAREHOUSE!**

The property is predominantly open plan and would suit a wide variety of uses, including but not limited to storage and workshop uses (Subject to Council Approval).

The property is conveniently located close to both Hurstville and Penshurst CBDs, situated just off the prominent Forest road and is within close proximity to the intersection with King Georges Road hence providing great access to arterial roads.

## KEY FEATURES:

- Internal Area: 200sqm\*

- Vehicle access to loading dock

- Roller door height: 2.1m\*

- Roller door width: 1.

Industrial FOR LEASE

200sqm