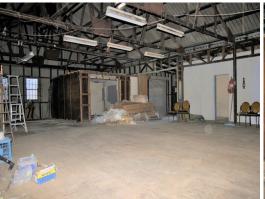

## **HANDY LITTLE WAREHOUSE!**

The property is predominantly open plan and would suit a wide variety of uses, including but not limited to storage and workshop uses (Subject to Council Approval).

The property is conveniently located close to both Hurstville and Penshurst CBDs, situated just off the prominent Forest road and is within close proximity to the intersection with King Georges Road hence providing great access to arterial roads.

## KEY FEATURES:

- Internal Area: 200sqm\*

- Vehicle access to loading dock

- Roller door height: 2.1m\*

- Roller door width: 1.

Industrial FOR LEASE

200sqm