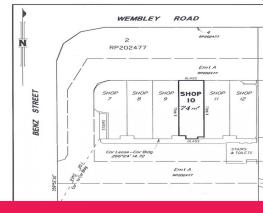

\*approximately

Ray White has not indep

Offices

FOR LEASE

\$22,500 Gross PA + GST

74sqm