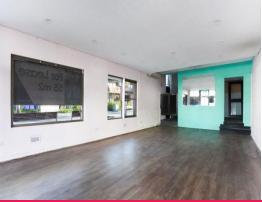

## DEE WHY RETAIL OPPORTUNITY WITH FANTASTIC EXPOSURE

| Floor area 55m2 (approx.)

| Full glass frontage facing Fisher Road

| Large shop with partitioned storage or office area

| Situated on the newly refurbished Redman Plaza

| Natural light throughout

| Previously a successful florist & cafe

| Surrounded by many complimentary businesses

| Plenty of pedestrian traffic

| Fantastic exposure to Pittwater Road

| Signage opportunities available

| Located within well maintained complex

| Easy street parking

| Nearby council carpark 200 metres away

Retail

FOR LEASE

55sqm

0477 772 435

**James Lamplough** 