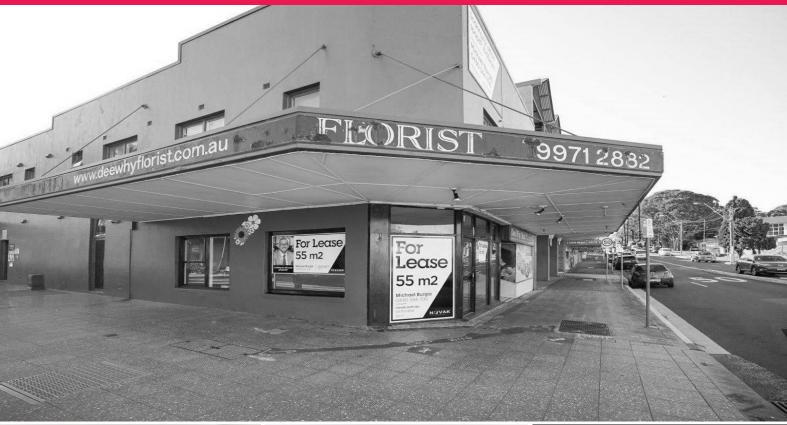

Level G/2/8 Fisher Road, Dee Why NSW 2099

## DEE WHY RETAIL OPPORTUNITY WITH FANTASTIC EXPOSURE

| Floor area 55m2 (approx.)

| Full glass frontage facing Fisher Road

| Large shop with partitioned storage or office area

| Situated on the newly refurbished Redman Plaza

| Natural light throughout

| Previously a successful florist & cafe

| Surrounded by many complimentary businesses

| Plenty of pedestrian traffic

| Fantastic exposure to Pittwater Road

| Signage opportunities available

| Located within well maintained complex

| Easy street parking

| Nearby council carpark 200 metres away

Retail

FOR LEASE

55sqm

0477 772 435

**James Lamplough** 