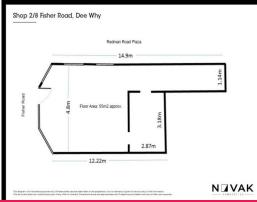

## DEE WHY RETAIL OPPORTUNITY WITH FANTASTIC EXPOSURE

| Floor area 55m2 (approx.)

| Full glass frontage facing Fisher Road

| Large shop with partitioned storage or office area

| Situated on the newly refurbished Redman Plaza