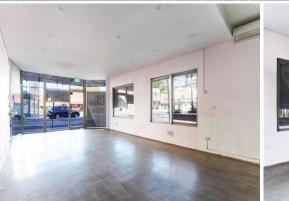

## DEE WHY RETAIL OPPORTUNITY WITH FANTASTIC EXPOSURE

| Floor area 55m2 (approx.)

| Full glass frontage facing Fisher Road

| Large shop with partitioned storage or office area

| Situated on the newly refurbished Redman Plaza

| Natural light throughout

| Previously a successful florist & cafe

| Surrounded by many complimentary businesses

| Plenty of pedestrian traffic

| Fantastic exposure to Pittwater Road

| Signage opportunities available

| Located within well maintained complex

| Easy street parking

| Nearby council carpark 200 metres away

Retail

FOR LEASE

55sqm

0477 772 435

**James Lamplough** 