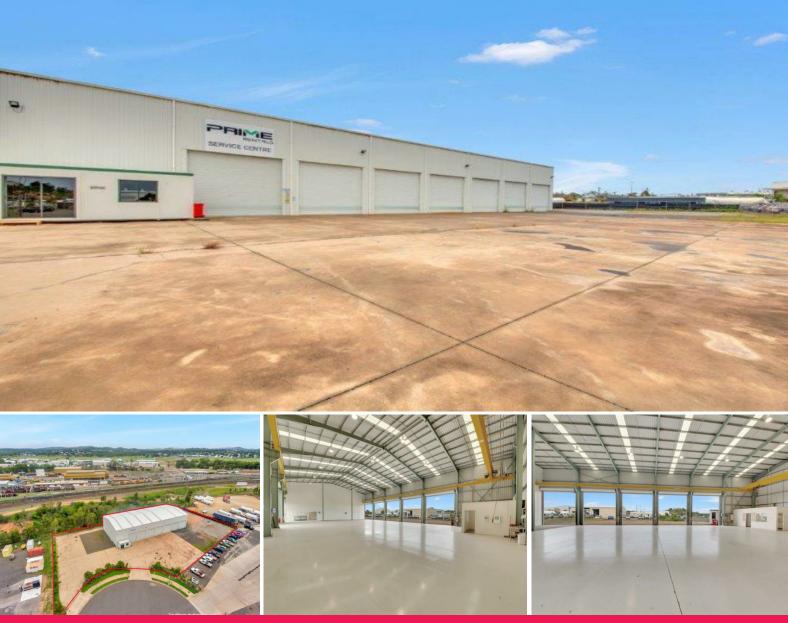

## **Quality Built Industrial Building In The Heart of Gladstone With Huge Hardstand**

LJ Hooker Commercial Brisbane have been engaged by the owners and developers of the industrial building at 12 Roy Swenson Close, Callemondah QLD 4680 to sell this property for them.

- \* Located in the Gladstone suburb of Callemondah, in the town's newest and best industrial estate
- \* Currently vacant, the property previously housed the servicing and maintenance division of the

Owner's now sold dry hire equipment rental business

- \* Total land size of 8,785sqm, all on one title
- \* Offers to Purchase sought
- \* Offers to Lease would

Industrial FOR SALE

972sqm