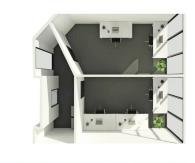

## DEAGUE GROUP®









Suite 524, St Kilda Rd Towers, 1 Queens Road, Melbourne, VIC 3004

mco

Suite 524/1 Queens Road, Melbourne VIC 3004

## Private office with plenty of natural light in a premium location with rent free

Suitable for up to 4 people, suite 524 at St Kilda Rd Towers features a reception area leading to 2 executive offices filled with natural light.

Key building features include:

- Ground floor Concierge desk
- Fully equipped gym with shower & change facilities
- Gourmet food court
- Squires Loft Restaurant & Bar
- Professional Busines

Offices FOR LEASE

33sqm

**DEAGUE GROU** 

**Melbourne Commercial** 

Office Sales & Leasing

## Pty Ltd