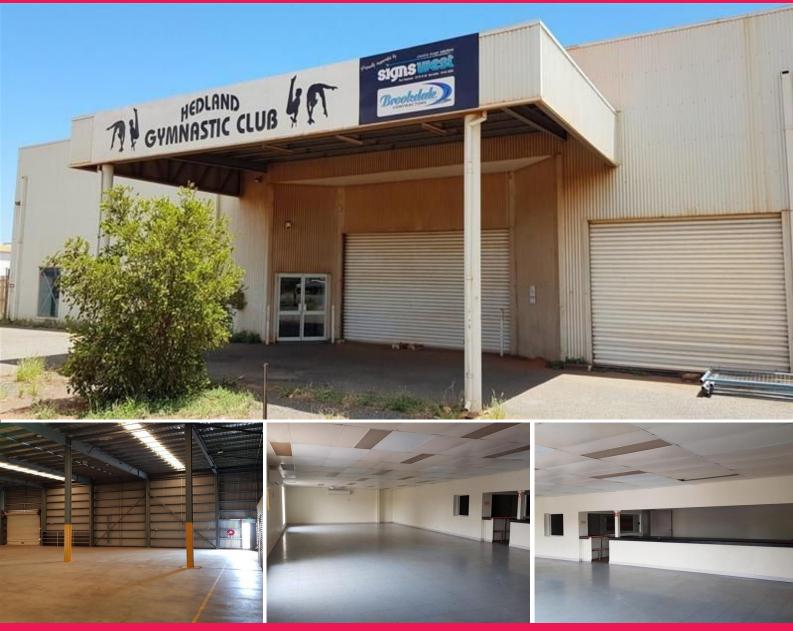

## The complete package

8 Harwell Way is located on a 2100sqm (approx) corner block with a very practical layout of offices, showroom and warehouse. Situated in a very busy area of Wedgefield this property has a great presence and street exposure.

This property offers a large 8 metre high plate shed with a total area of 600sqm (approx) and front & rear roller doors. The showroom and office areas are complete with service counters. In addition to great presentation, layout and exposure, the sealed and fenced yard further maximises the use of this property.

With an air-conditioned staff room, separate male and female amenities plus a spacious 4 bedroom care takers accommodation at the rear, this property will definitely meet all of your staffing and operati