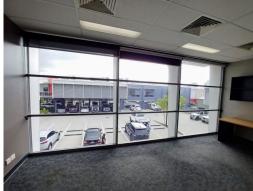

- \* 302sqm\* of ducted air-conditioned, carpeted office space over two levels
- \* Extensive existing fit-out can be utilised or modified as required, fully data cabled
- \* Large staff kitchen plus mezzanine kitchenette, bathrooms on each floor, shower
- $^{\star}$  29m2\* low height warehouse / storage area (or additional parking or office space)
- \* 6 Exclusive car spaces provided on site plus ample parking available on street
- \* Available Now call