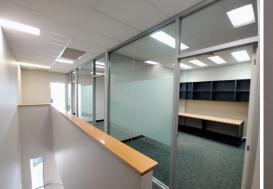

- \* 302sqm\* of ducted air-conditioned, carpeted office space over two levels
- \* Extensive existing fit-out can be utilised or modified as required, fully data cabled
- \* Large staff kitchen plus mezzanine kitchenette, bathrooms on each floor, shower
- $^{\star}$  29m2\* low height warehouse / storage area (or additional parking or office space)
- \* 6 Exclusive car spaces provided on site plus ample parking available on street
- \* Available Now call