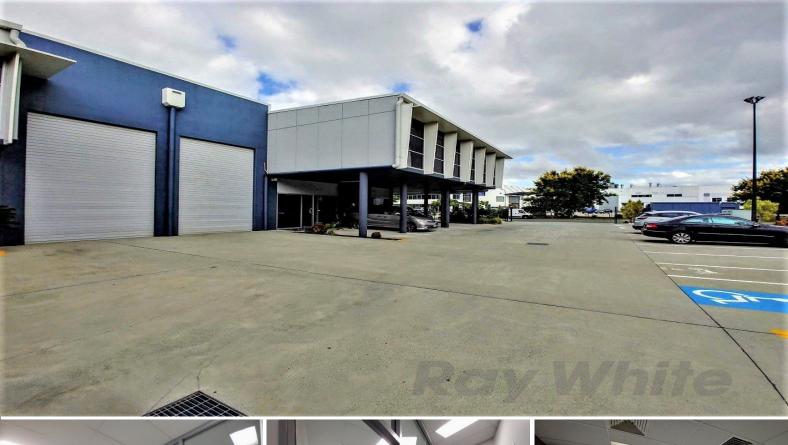

### **EAGLE FARM OFFICE WITH FIT-OUT & STORAGE**

Located in sought after Eagle Farm in close proximity to numerous major Brisbane transport routes providing an easy commute in all directions, is this modern style commercial office property. Located near the front of a well presented complex, the property features:

- \* 302sqm\* of ducted air-conditioned, carpeted office space over two levels
- \* Extensive existing fit-out can be utilised or modified as required, fully data cabled
- \* Large staff kitchen plus mezzanine kitchenette, bathrooms on each floor, shower
- $^{\star}$  29m2\* low height warehouse / storage area (or additional parking or office space)
- \* 6 Exclusive car spaces provided on site plus ample parking available on street
- \* Available Now call