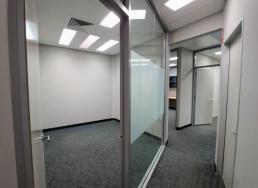

- \* 302sqm\* of ducted air-conditioned, carpeted office space over two levels
- \* Extensive existing fit-out can be utilised or modified as required, fully data cabled
- \* Large staff kitchen plus mezzanine kitchenette, bathrooms on each floor, shower
- $^{\star}$  29m2\* low height warehouse / storage area (or additional parking or office space)
- \* 6 Exclusive car spaces provided on site plus ample parking available on street
- \* Available Now call