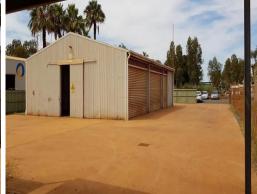

Ample concreted yard and two separate access points makes this property easy to manoeuvre in a variety of ways, with the yard being fully sealed with concrete, it provides a clean workspace with less dus