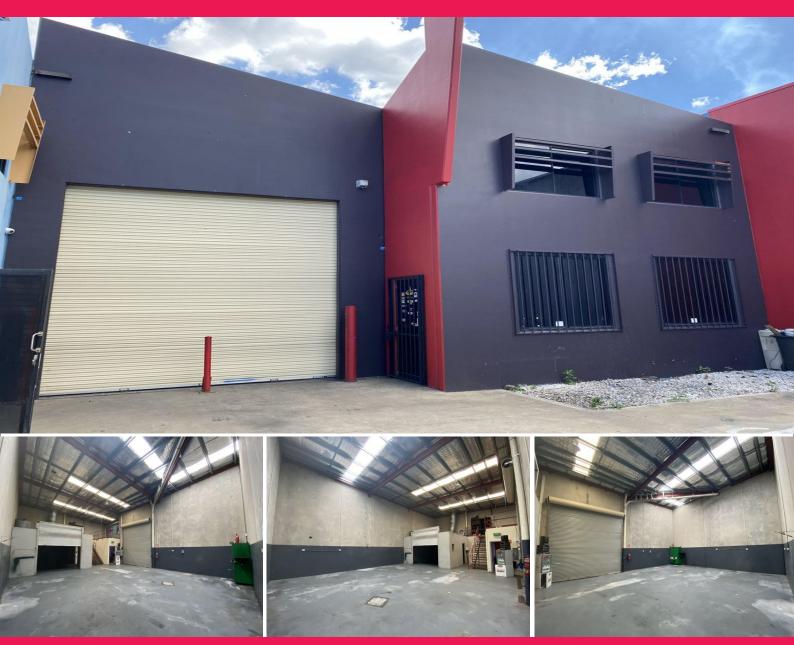

## TILT PANEL WAREHOUSE SUITABLE FOR MECHANIC

• Also available for Lease \$25,000 PA Net + Outgoings + GST • Total area 211 m2\*

• Cut out in floor suitable for vehicle diagnostics machine (can be filled if needed)

- Ground floor office area air conditioned approximately 30 m2\*
- Upstairs mezzanine area approximately 30 m2\*
- Wide container height roller door
- Own amenities and kitchenette
- Multiple 3 phase power outlets and power points
- Multiple skylights allowing ample natural light throughout warehouse
- Security alarm system
- 2 Designated parking spots with additional customer parking

Industrial FOR SALE

211sqm