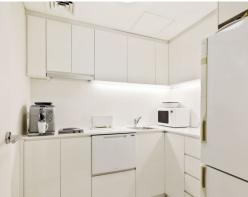

- Open plan suite with views over Darling Harbour
- Large balcony with built in BBQ and sink
- Two bathrooms, one with shower, full kitchen
- 1 car space, \$650 per month pus levy
- New direct lease, vacant July 2020