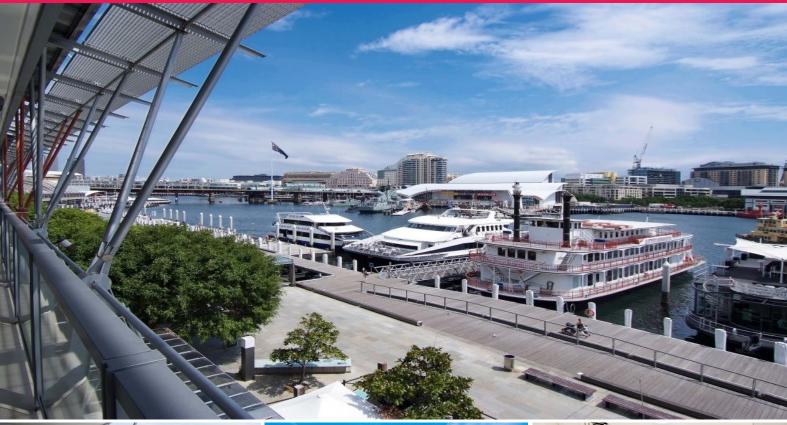

## **King Street Wharf**

King Street Wharf, and 25 Lime Street, is located on the western fringe of the CBD and fronting Darling Harbour. Macquarie Bank, Westpac and CBA are in the immediate precinct and Barangaroo will add to this area.

- Open plan suite with views over Darling Harbour
- Large balcony with built in BBQ and sink
- Two bathrooms, one with shower, full kitchen
- 1 car space, \$650 per month pus levy
- New direct lease, vacant July 2020