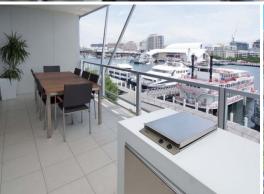

- Open plan suite with views over Darling Harbour
- Large balcony with built in BBQ and sink
- Two bathrooms, one with shower, full kitchen
- 1 car space, \$650 per month pus levy
- New direct lease, vacant July 2020