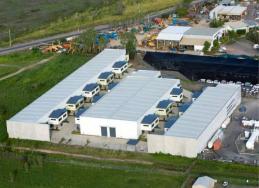

## Tilt Panel Warehouse in Centre of the Bohle

Linear Industrial Park is a modern 32 unit warehouse facility that offers tenancies ranging from 223m2 to 241m2 with the added ability to combine units for even larger floor areas up to 480m2 with dual access.

The industrial park features premium quality fit-outs and low maintenance structures for a worry-free investment. With all the units having suspended mezzanine offices it allows for undercover parking to the majority of the 81 car parks on-site and truck access throughout.