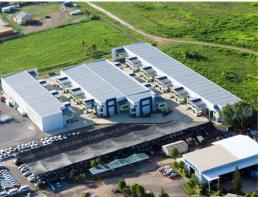

## Tilt Panel Warehouse in Centre of the Bohle

Linear Industrial Park is a modern 32 unit warehouse facility that offers tenancies ranging from 223m2 to 241m2 with the added ability to combine units for even larger floor areas up to 480m2 with dual access.

The industrial park features premium quality fit-outs and low maintenance structures for a worry-free investment. With all the units having suspended mezzanine offices it allows for undercover parking to the majority of the 81 car parks on-site and truck access throughout.