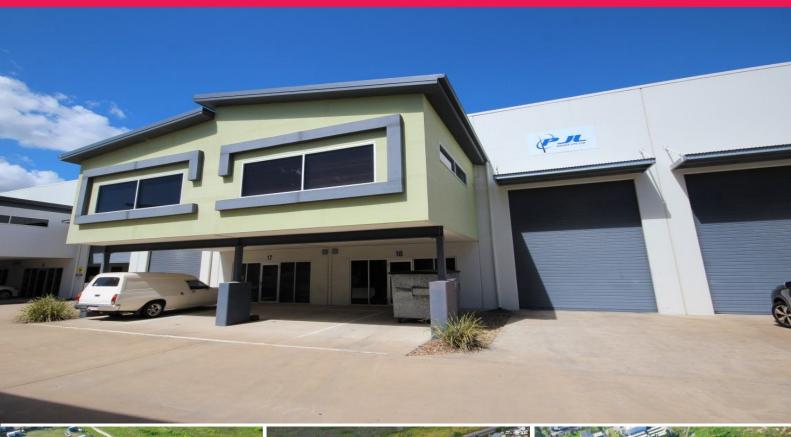

## Tilt Panel Warehouse in Centre of the Bohle

Linear Industrial Park is a modern 32 unit warehouse facility that offers tenancies ranging from 223m2 to 241m2 with the added ability to combine units for even larger floor areas up to 480m2 with dual access.

The industrial park features premium quality fit-outs and low maintenance structures for a worry-free investment. With all the units having suspended mezzanine offices it allows for undercover parking to the majority of the 81 car parks on-site and truck access throughout.

32 x Strata Titled Warehouse Units Mezzanine office/warehouse Tenancy sizes ranging from 225m2 to 241m2 Modern design, low maintenance Great Depreciation Bene Industrial FOR SALE

223sqm

Ray White. Commercial
Townsville