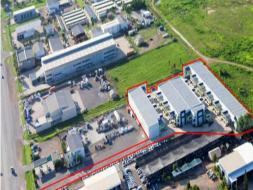

## Tilt Panel Warehouse in Centre of the Bohle

Linear Industrial Park is a modern 32 unit warehouse facility that offers tenancies ranging from 223m2 to 241m2 with the added ability to combine units for even larger floor areas up to 480m2 with dual access.

The industrial park features premium quality fit-outs and low maintenance structures for a worry-free investment. With all the units having suspended mezzanine offices it allows for undercover parking to the majority of the 81 car parks on-site and truck access throughout.