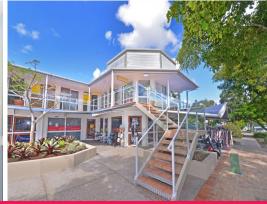

## Ray White.

Suite 21/91 Poinciana Avenue, Tewantin QLD 4565

## **Professional Office / Medical Suites - Flexible Layouts**

+ 65m?\* air conditioned, first floor tenancy

+ Additional space is available if larger area needed

+ Large windows at front and side providing plenty of natural light

+ Elevator and stair access

+ Large customer/staff car park and great signage exposure

+ Complex has a good tenant mix of medical, retail and professional offices

+ Rent: \$20,100 per a

Offices

FOR LEASE

65sqm