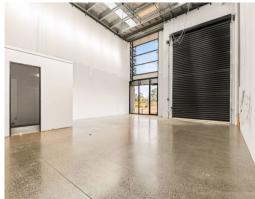

## **Unit 17 | SPRINGVALE BUSINESS PARK**

• Total building area | 180m2 approx

• Polished concrete floors & painted internal walls

• Matte black fixtures & fittings

• Full size kitchenette with high quality cabinetry including overhead

• Bathroom with shower and floor to ceiling tiles

• Internal clearance up to 8 metres\*

• Electric roller door, 3 phase power, LED High Bay Lights

• On-title car parking • Industrial 1 Zone (IN1Z)

Theo Karkanis | 0431 391 035