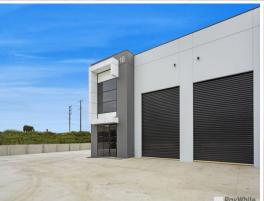

## **Unit 17 | SPRINGVALE BUSINESS PARK**

• Total building area | 180m2 approx

• Polished concrete floors & painted internal walls

• Matte black fixtures & fittings

• Full size kitchenette with high quality cabinetry including overhead

• Bathroom with shower and floor to ceiling tiles

• Internal clearance up to 8 metres\*

• Electric roller door, 3 phase power, LED High Bay Lights

• On-title car parking • Industrial 1 Zone (IN1Z)

Theo Karkanis | 0431 391 035