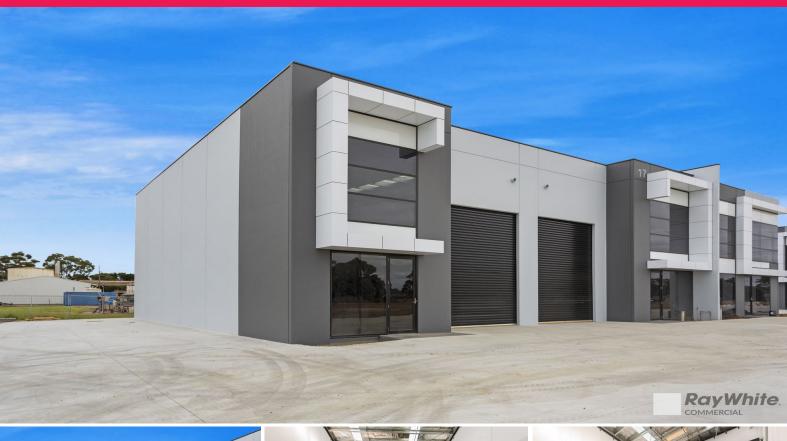

## Ray White.

17/1626-1638 Centre Road, Springvale VIC 3171

## **Unit 17 | SPRINGVALE BUSINESS PARK**

• Total building area | 180m2 approx

• Polished concrete floors & painted internal walls

• Matte black fixtures & fittings

• Full size kitchenette with high quality cabinetry including overhead

• Bathroom with shower and floor to ceiling tiles

• Internal clearance up to 8 metres\*

• Electric roller door, 3 phase power, LED High Bay Lights

• On-title car parking • Industrial 1 Zone (IN1Z)

Theo Karkanis | 0431 391 035