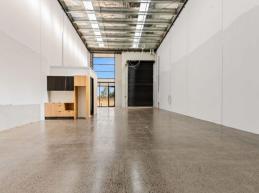

## **Unit 17 | SPRINGVALE BUSINESS PARK**

• Total building area | 180m2 approx

• Polished concrete floors & painted internal walls

• Matte black fixtures & fittings

• Full size kitchenette with high quality cabinetry including overhead

• Bathroom with shower and floor to ceiling tiles

• Internal clearance up to 8 metres\*

• Electric roller door, 3 phase power, LED High Bay Lights

• On-title car parking • Industrial 1 Zone (IN1Z)

Theo Karkanis | 0431 391 035