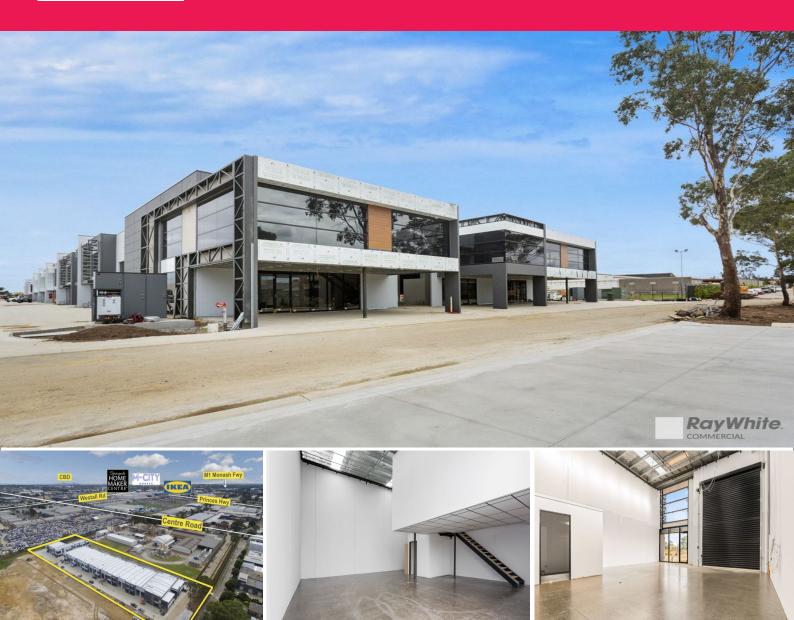

## 4/1626-1638 Centre Road, Springvale VIC 3171

## **Unit 4 | SPRINGVALE BUSINESS PARK - 3 UNITS REMAIN**

• Total building area | 276m2 approx

- Includes first floor office | 62m2 approx
- Polished concrete floors & painted internal walls
- Matte black fixtures & fittings
- Full size kitchenette with high quality cabinetry including overhead
- Bathroom with shower and floor to ceiling tiles
- Internal clearance up to 8 metres\*
- Electric roller door, 3 phase power, LED High Bay Lights
- On-title car parking
- Industrial 1 Zone (IN1Z)

Theo Karkanis | 0431 391 035

Industrial FOR SALE

276sqm