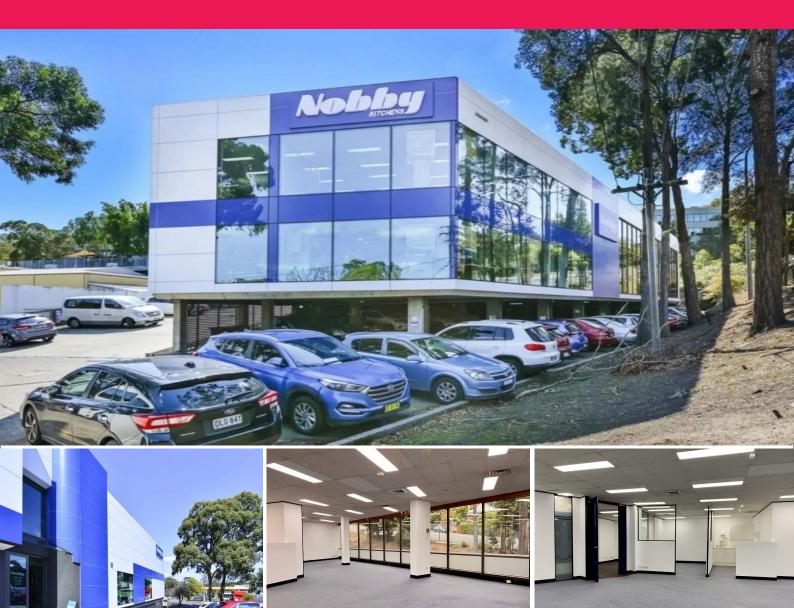

## Office/19 Ryde Road, Pymble NSW 2073

## **Ground Floor with Main Road Exposure!**

Located within a freshly refurbished commercial building in 2018. Ground floor office/retail/medical/showroom with easy access and high visibility through floor to ceiling windows facing Ryde Road. Large windows ideal for company signage to make sure your business is seen!

Property features include:
Brand new ducted a/c throughout
Floor to ceiling windows
Over 60,000 passing vehicles daily
4 car spaces available
300m from new Bunnings
Easy access to Pacific Hwy, Mona Vale Road and Lane Cove Road
Suitable for a variety of uses (STCA)

Offices
FOR LEASE
Contact Agent
168sqm

**Todd Kingston** 

Tom O'Hagan

todd@sutton and erson.com.au

tom@suttonanderson.com.au