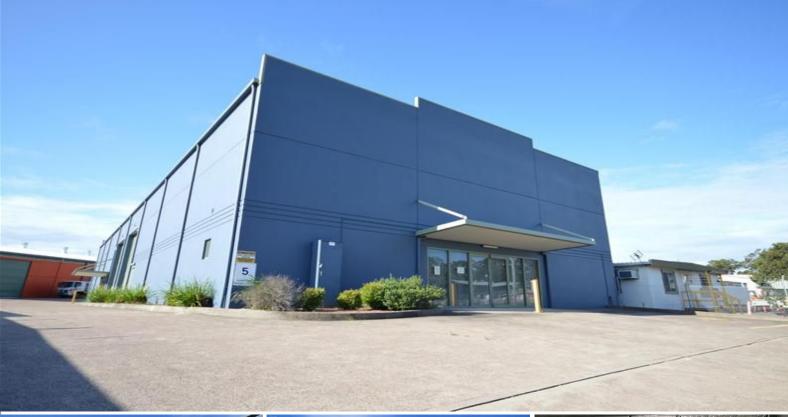

## **Industrial Warehousing Hot Spot**

Building Area: 722m2 (approx)

Situated just off the Pacific Highway this property holds an ideal and convenient location for warehousing, distribution and transporting between North to Brisbane, South to Sydney or even locally and around the Valley. Key features include:

Sitting inside a gated complex with tilt-slab concrete panels the building offers security for a  $\ensuremath{\text{v}}$ 

Industrial FOR LEASE \$68,600pa + OGs + GST 722sqm