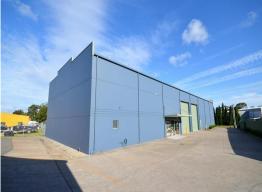

## **Industrial Warehousing Hot Spot**

Building Area: 722m2 (approx)

Situated just off the Pacific Highway this property holds an ideal and convenient location for warehousing, distribution and transporting between North to Brisbane, South to Sydney or even locally and around the Valley. Key features include:

Sitting inside a gated complex with tilt-slab concrete panels the building offers security for a  $\ensuremath{\text{v}}$ 

Industrial FOR LEASE \$68,600pa + OGs + GST 722sqm