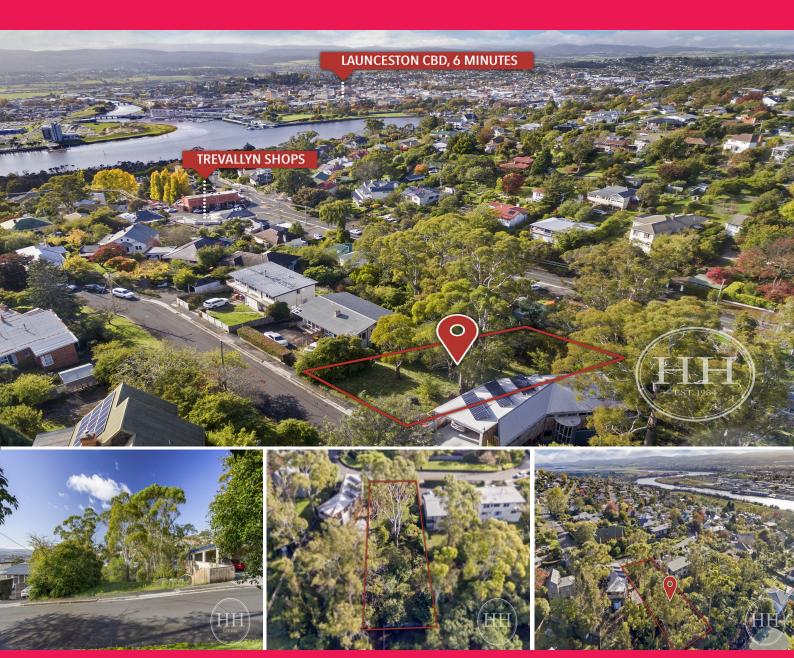

## 27 Broadview Crescent, Trevallyn TAS 7250

## **Tranquil living**

Nestled on the quiet Broadview Crescent, this generously sized block offers views across the city. Imagine the tranquility and convenience of living in this established community, set amongst quality homes with private surroundings.

The local shopping precinct is only a hop, skip and a jump away. And quick and easy access is also available to Trevallyn Primary School, The Gorge and the Launceston CBD.

- 6 minute drive to the CBD
- 837sqm (approx) block
- Established community
- Outlook over Launceston and surrounding suburbs