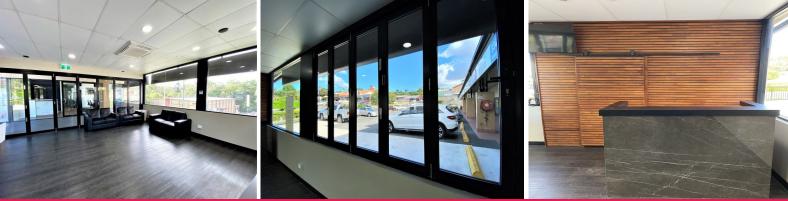

## FRESHLY REFURBISHED CAFE / BOUTIQUE RETAIL & OFFICE SPACE

- 57sqm\* Retail / Food / Office opportunity in busy Metropol centre

- Grease trap on site

- Brand new bi-fold doors provide an open feel to the space
- Bi-fold serving window / takeaway hatch
- Great corner position at the entrance to the centre providing excellent exposure and signage opportunities
- Ample on site car parking
- Join existing businesses Mcdonalds, IGA, Subway, Feast on Fish, Mortgage Advantage Australia Post and many more.