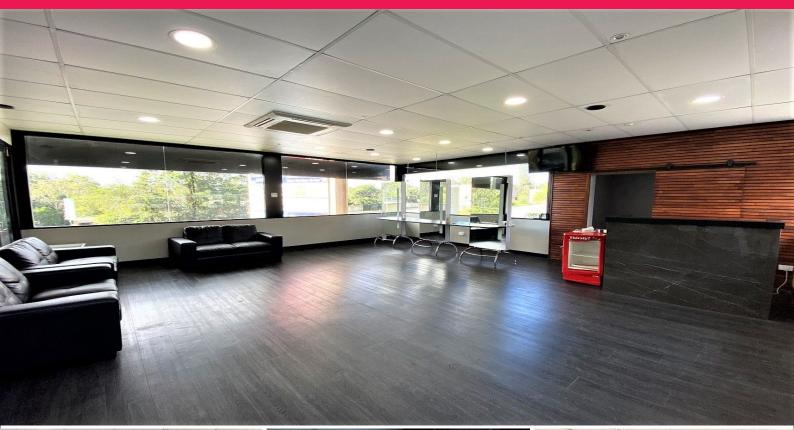

## FRESHLY REFURBISHED CAFE / BOUTIQUE RETAIL & OFFICE SPACE

- 57sqm\* Retail / Food / Office opportunity in busy Metropol centre

- Grease trap on site

- Brand new bi-fold doors provide an open feel to the space
- Bi-fold serving window / takeaway hatch
- Great corner position at the entrance to the centre providing excellent exposure and signage opportunities
- Ample on site car parking
- Join existing businesses Mcdonalds, IGA, Subway, Feast on Fish, Mortgage Advantage Australia Post and many more.