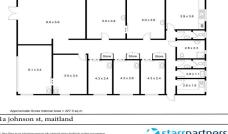

Unit 1 has approximately 230m2 of floor area. This space is currently configured into numerous consultation rooms (see floor plan attached). The premise would ideally suit a medical practitioner or office professional.