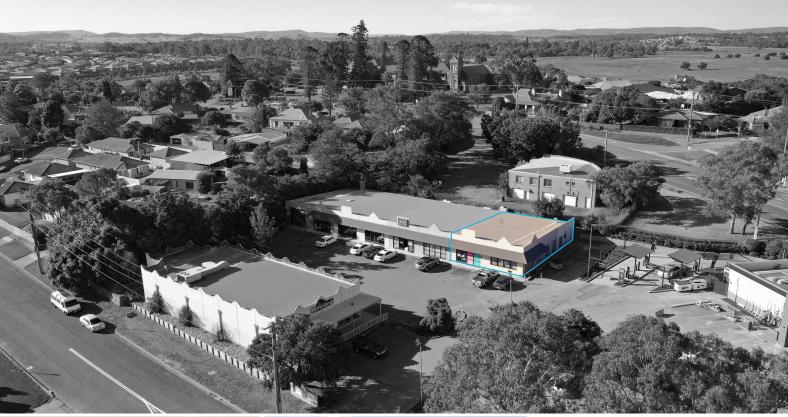

## **Modern Building in Prime Location!**

Situated just off the New England highway unit 1 provides an ideal location for any business wishing to be in close proximity with Maitland and Rutherford's CBD, as well as the added convenience of hassle free transport.

Unit 1 has approximately 230m2 of floor area. This space is currently configured into numerous consultation rooms (see floor plan attached). The premise would ideally suit a medical practitioner or office professional.