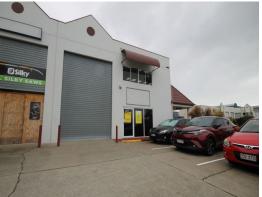

## 2/2-4 Steel Street, Capalaba QLD 4157

## 150sqm\* Showroom/Warehouse Unit

Ray White Commercial Bayside are pleased to present to the market For Lease, Unit 2, 2-4 Steel Street, Capalaba. This is an excellent opportunity to secure a highly visible showroom/warehouse unit on a prime corner position.

Features include:

- 150sqm\* Industrial unit located on a high profile corner position
- Enjoys excellent signage & exposure to busy Neumann Road
- Includes 70sqm\* Warehouse & 80sqm\* office/amenities (Includes shower)
- Front electric container height roller door with direct driveway access
- Front & street parking available