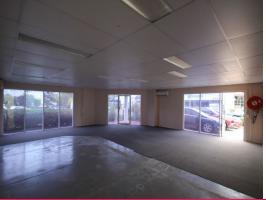

Features include:

- 150sqm\* Industrial unit located on a high profile corner position
- Enjoys excellent signage & exposure to busy Neumann Road
- Includes 70sqm\* Warehouse & 80sqm\* office/amenities (Includes shower)
- Front electric container height roller door with direct driveway access
- Front & street parking available