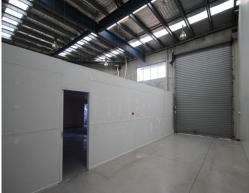

Features include:

- 150sqm\* Industrial unit located on a high profile corner position
- Enjoys excellent signage & exposure to busy Neumann Road
- Includes 70sqm\* Warehouse & 80sqm\* office/amenities (Includes shower)
- Front electric container height roller door with direct driveway access
- Front & street parking available