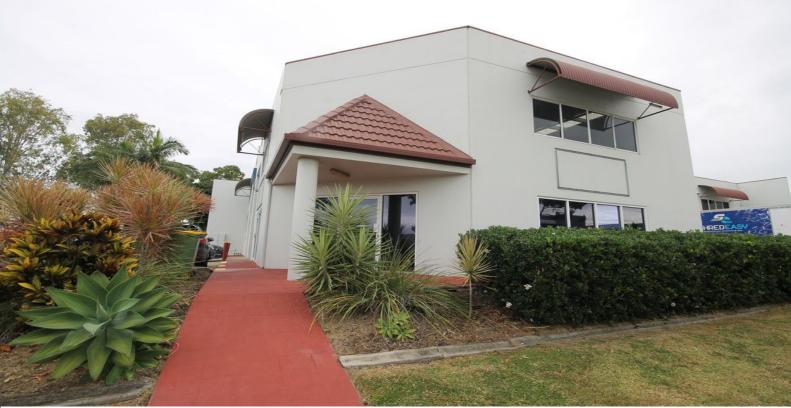

## 2/2-4 Steel Street, Capalaba QLD 4157

## 150sqm\* Showroom/Warehouse Unit

Ray White Commercial Bayside are pleased to present to the market For Lease, Unit 2, 2-4 Steel Street, Capalaba. This is an excellent opportunity to secure a highly visible showroom/warehouse unit on a prime corner position.

Features include:

- 150sqm\* Industrial unit located on a high profile corner position
- Enjoys excellent signage & exposure to busy Neumann Road
- Includes 70sqm\* Warehouse & 80sqm\* office/amenities (Includes shower)
- Front electric container height roller door with direct driveway access
- Front & street parking available