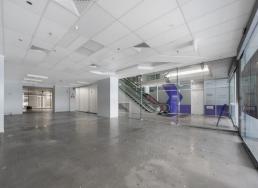

The 110m2 presents well and consists of two open plan spaces with expansive glass shop front and automatic entry doors.

Adjoining 72m2 area available to lease if more space is required.

Retail FOR LEASE \$38,500 p.a. + GST 110sqm