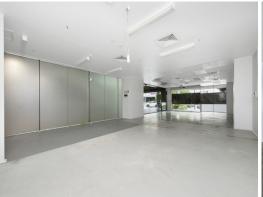

The 110m2 presents well and consists of two open plan spaces with expansive glass shop front and automatic entry doors.

Adjoining 72m2 area available to lease if more space is required.

Retail FOR LEASE \$38,500 p.a. + GST 110sqm