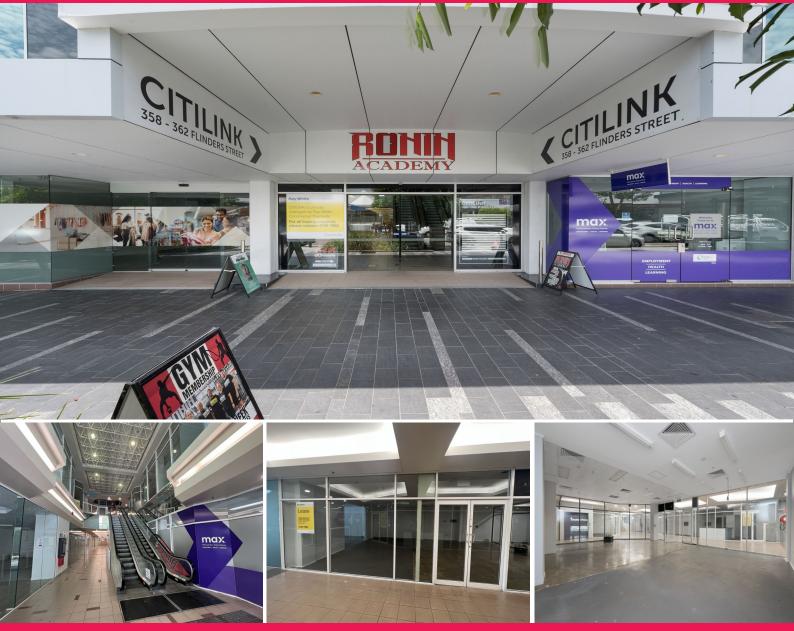

Suite 4/358 Flinders Street, Townsville City QLD 4810

## **Central CBD Tenancy With Parking**

Suite 4 is located on the ground floor of the Citilink building in the heart of the City.

The Citilink building offers a landmark location in the heart of the city with direct access to the multi level car park, basement parking and the new Flinders Street retail precinct.

The 72m2 shop is currently configured as an open plan work space and can be incorporated into Shop 2 area 110m2 if required.

For further information or to arrange an inspection please contact Ray White Commercial.

Offices
FOR LEASE
\$1500 per month + GST
72sqm

Ray White. Commercial
Townsville

Stacie Stockham

0474419166 stacie.stockham@raywhite.com **Troy Townsend** 

0407213887

troy.townsend@raywhite.com