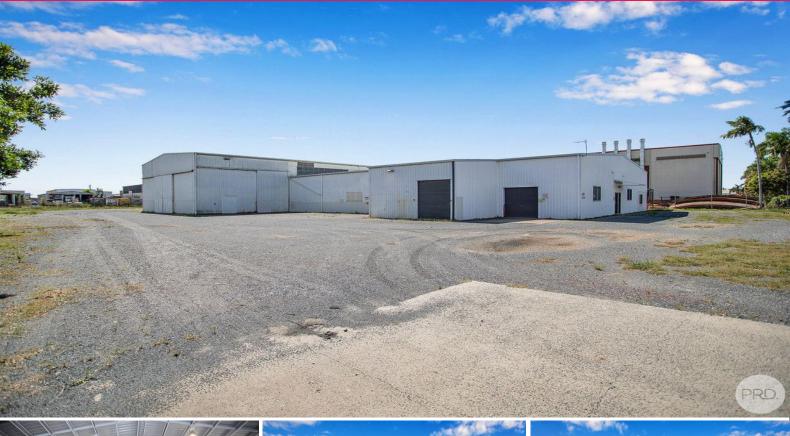

## Warehouse/Office/Hardstand with Crane & High Clearance 4,940m2 Site

Fully security fenced General Industry site situated in High Impact zoning and features approximately 1,300m2 of workshop and office space and approximately 3,640m2 of hardstand area with plenty of turn around room.

The main workshop has a 10 tonne overhead crane with multiple high clearance roller doors, there is also an additional medium clearance shed area.

Great property for ownership or leasing for a successful business.