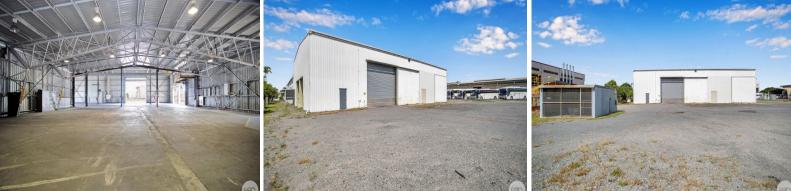

## Warehouse/Office/Hardstand with Crane & High Clearance 4,940m2 Site

Fully security fenced General Industry site situated in High Impact zoning and features approximately 1,300m2 of workshop and office space and approximately 3,640m2 of hardstand area with plenty of turn around room.

The main workshop has a 10 tonne overhead crane with multiple high clearance roller doors, there is also an additional medium clearance shed area.

Great property for ownership or leasing for a successful business.