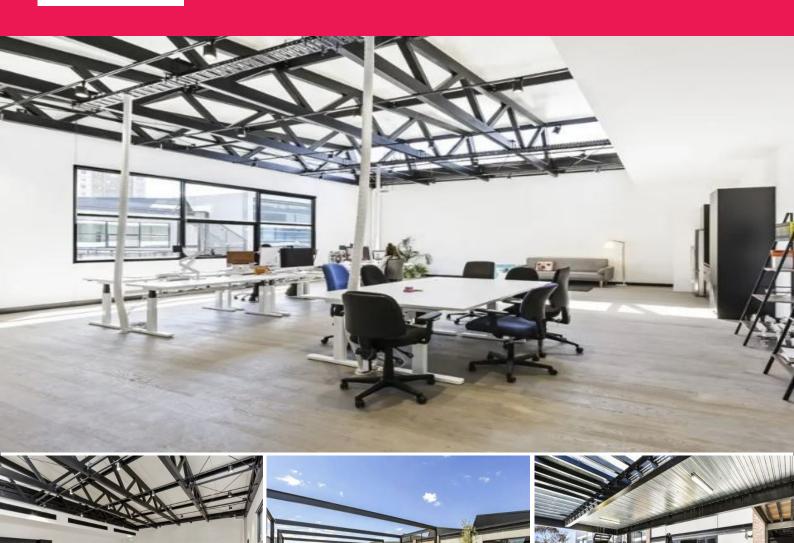

## **Chic Office in the Heart of Richmond!**

Located in arguably one of Richmond's finest boutique office developments, this chic and funky office of 126m2\* is now available for lease!

Self-contained with a first floor, open plan and light filled area featuring modern finishes including floor boards, exposed roof trusses, kitchenette & heating / cooling.

Adjacent to the office is a communal elevated outdoor area, a perfect spot for you and your staff to eat, get some fresh air or even to collaborate in an outdoor environment.

Offices FOR LEASE

126sqm

Ray White.