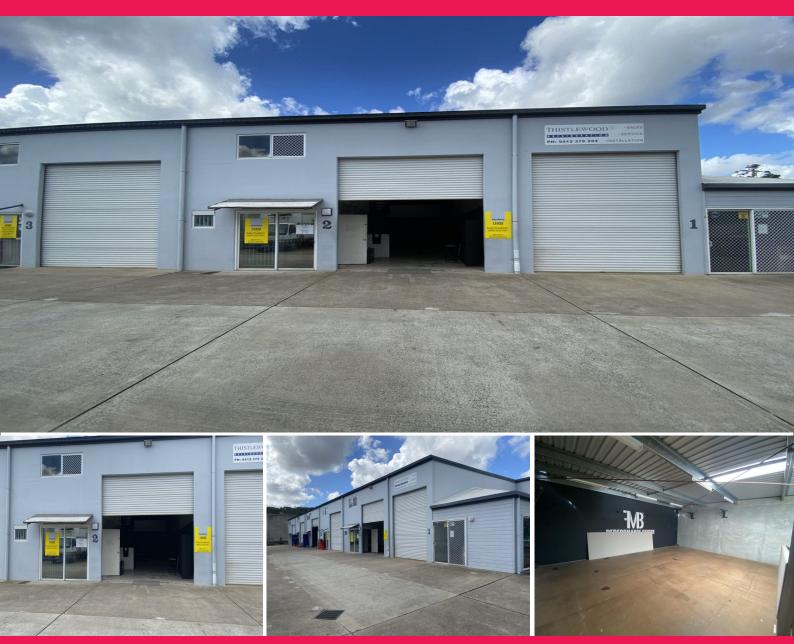

#### Flexible Industrial Warehouse in Kunda Park

Blake Weigel and Emily Pendleton from Ray White Northern Corridor Group are pleased to present to the market for lease 2A/3 Hitech Drive, Kunda Park.

This has 60m2\* of ground floor warehouse with 56m2\* Air-Conditioned

- Open mezzanine storage space of 60m2\*
- Container height roller door access
- Car parking on site with ample street parking
- Shared amenities
- Security installed on site

mezzanine office space

This site offers a func