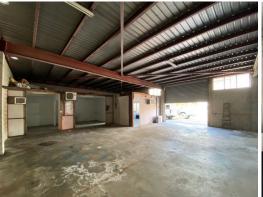

## Affordable Railway Estate warehouse

This 150 sqm office & warehouse unit includes an air conditioned office and clean span warehouse with roller door access.

The tenancy is located in a complex of three units with excellent exposure to busy Railway Avenue. The neighbouring tenants include an electrical and construction business.