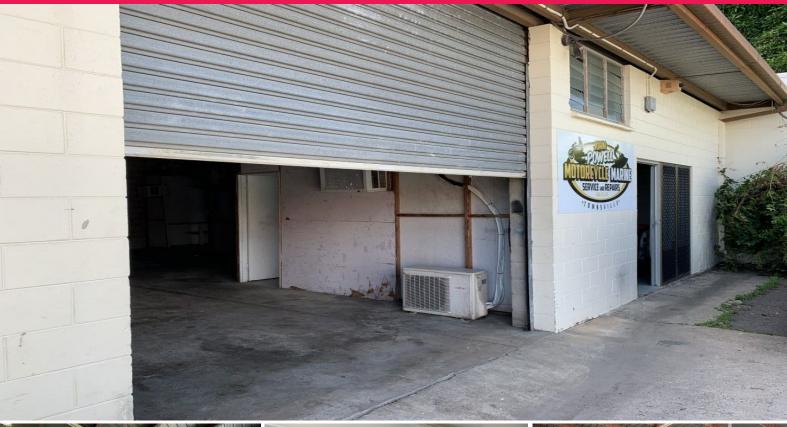

Unit 3, 65 Railway Avenue, Railway Estate QLD 4810

## Affordable Railway Estate warehouse

This 150 sqm office & warehouse unit includes an air conditioned office and clean span warehouse with roller door access.

The tenancy is located in a complex of three units with excellent exposure to busy Railway Avenue. The neighbouring tenants include an electrical and construction business.

Rental: \$1,250 per month + GST.

Please contact Ray White Commercial to arrange an inspection.

Industrial FOR LEASE

150sqm

Ray White, Commercial Townsville

**Peter McCann** 

0497067170 peter.mccann@raywhite.com