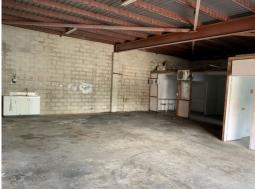

## Affordable Railway Estate warehouse

This 150 sqm office & warehouse unit includes an air conditioned office and clean span warehouse with roller door access.

The tenancy is located in a complex of three units with excellent exposure to busy Railway Avenue. The neighbouring tenants include an electrical and construction business.