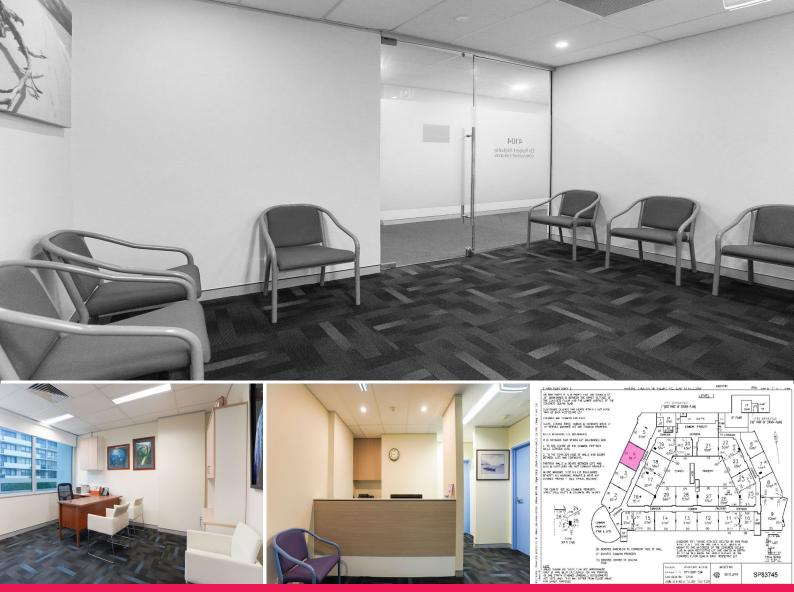

## IMMACULATE OFFICE SUITES IN PREMIUM DEE WHY LOCATION

| Pittwater Rd facing office suite

| Floor area 59m2 (approx.)

| Pittwater Road facing office

| Two separate consulting rooms

| Reception & waiting area

| Air conditioning and kitchenette

| Lots of natural light

| Allocated basement secure parking

| Lift access from basement carpark

| Situated in busy Dee Why Grand complex

| Boasting an internal landscaped garden

| Environmentally in tune building

| Boasting 4.5 star green rating

| Set amongst other pro

Healthcare

FOR SALE

59sqm

Mark\_\_ Novak

0421111111