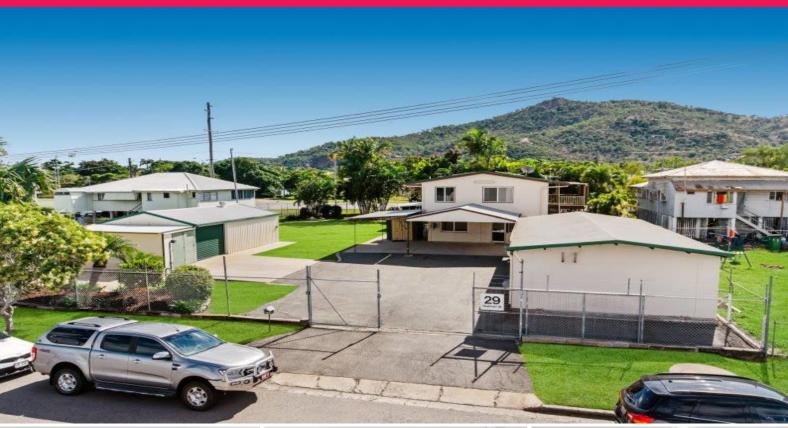

## 29-31 Yeatman Street, Hyde Park QLD 4812

## Property with The Lot !! Live Work & Play

Offered For Sale is 29-31 Yeatman Street, Hyde Park.

This unique property has it all and offers the following:

- 1214m2 of secured yard with double cross over access points fronting busy Woolcock Street
- Multiple structures on the property including a house, offices, sheds, awnings and breakout areas
- Two sheds of approx. 72m2. One has a tiled A/C workshop of approx 36m2
- Carport suitable for two vehicles or shaded work area
- Shaded and landscaped staff breakout area off the ground floor office
- 95 m2 office space broken down to front office/reception area, large open plan work area/meeting room/training