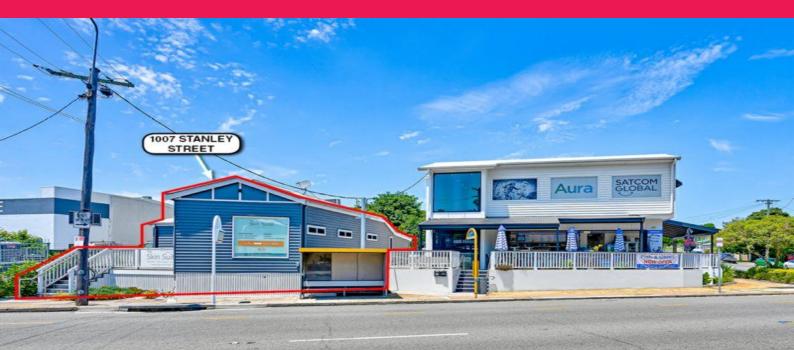

## 1007 Stanley Street East, East Brisbane QLD 4169

## 105sqm Office/Showroom/Consulting With Main Road Exposure

\* Excellent fully refurbished office/showroom space with premium internal fit out

- \* 13 shared car spaces at the rear of the property
- \* Excellent main road exposure to thousands of cars daily
- \* Opposite coffee shop / deli, neighbouring nursery, cafe, fish shop

\* 4 office areas, kitchen, lunchroom area, reception and internal bathrooms

\* Contact Exclusive Manoli Nicolas 0400 082 170 for further details today

LEASE RATE: Contact Agent AVAILABLE SPACE: 105 sqm