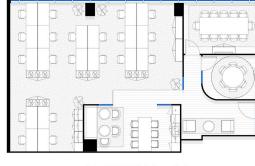

- Brand new fit out under construction due for completion May 2020
- Reception, meeting room, boardroom, 16 to 18 desks, kitchen

Offices

FOR LEASE

\$1,200 psm pa gross plus GST

180sqm