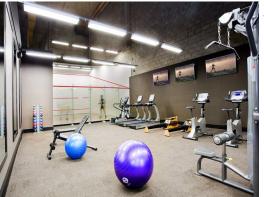

## **Brand new fit out**

25 Bligh Street is situated on the western side of Bligh Street between Hunter and Bent Streets in the heart of the financial precinct. On-site amenities available to tenants include a gymnasium, showers, storage facilities and forecourt coffee cart.