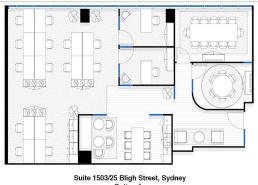

## Ray White.

Suite 1503/25 Bligh Street, Sydney Option 2

## Suite 1503/25 Bligh Street, Sydney NSW 2000

- Brand new fit out under construction due for completion May 2020
- Reception, meeting room, boardroom, 16 to 18 desks, kitchen

Offices

FOR LEASE

\$1,200 psm pa gross plus GST

180sqm