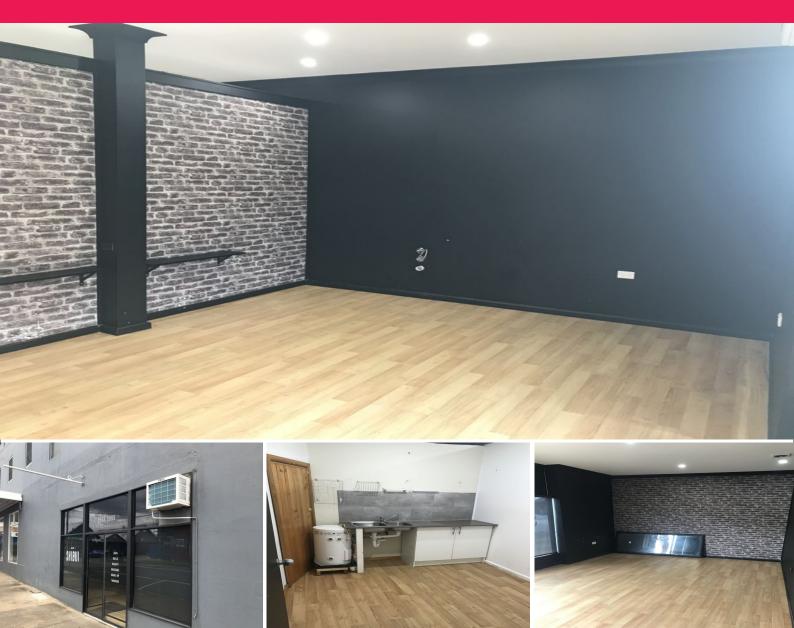

## **RETAIL/OFFICE PREMISES**

Retail/Office premises available for lease in the heart of Macksville CBD with a modern fitout. This shop is approximately 54sqm and was previously used as a beauty salon.

Key features of the tenancy include:

- Approx. 54sqm
- Modern fitout
- Timber look vinyl floor
- Glazed window frontage
- Prominent complex with great signage opportunities to promote your business
- Central Macksville CBD location
- \*GST and/or outgoings