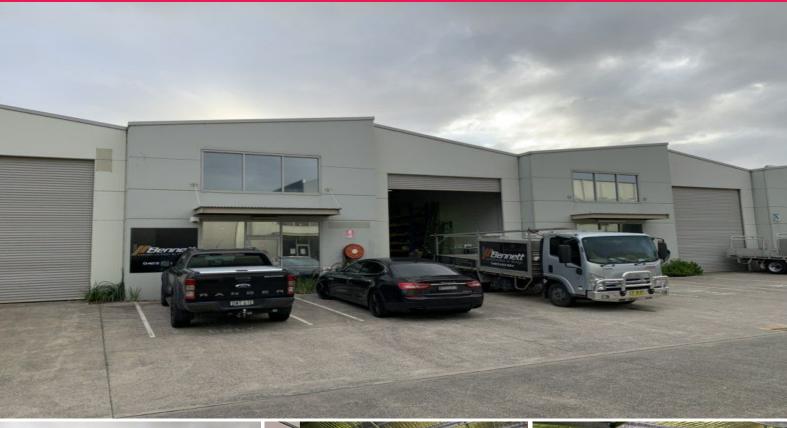

## Brilliant business unit with office and showroom!

Better than average, plus a large showroom (or extra office) and mezzanine office with excellent natural light. This superb factory unit has a high and wide roller door, excellent amenities plus shower, air conditioned office and plenty of height for pallet racking.

Consisting of approx. 142m2 of ground floor warehouse space, 42m2 of downstairs showroom or office with an additional 42m2 of mezzanine office. Bonus, pallet racking can be used by the future tenant.

Close to the M1 Sydney to Newcastle motorway, Tuggerah Railway Station and Westfield Tuggerah. It is in an amazing location with IN2 flexible zoning!