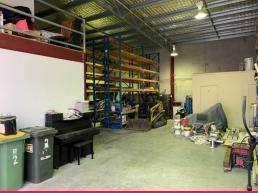

## Brilliant business unit with office and showroom!

Better than average, plus a large showroom (or extra office) and mezzanine office with excellent natural light. This superb factory unit has a high and wide roller door, excellent amenities plus shower, air conditioned office and plenty of height for pallet racking.

Consisting of approx. 142m2 of ground floor warehouse space, 42m2 of downstairs showroom or office with an additional 42m2 of mezzanine office. Bonus, pallet racking can be used by the future tenant.

Close to the M1 Sydney to Newcastle motorway, Tuggerah Railway Station and Westfield Tuggerah. It is in an amazing location with IN2 flexible zoning!