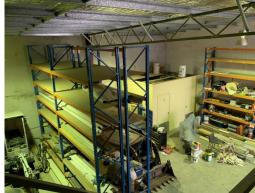

## Brilliant business unit with office and showroom!

Better than average, plus a large showroom (or extra office) and mezzanine office with excellent natural light. This superb factory unit has a high and wide roller door, excellent amenities plus shower, air conditioned office and plenty of height for pallet racking.

Consisting of approx. 142m2 of ground floor warehouse space, 42m2 of downstairs showroom or office with an additional 42m2 of mezzanine office. Bonus, pallet racking can be used by the future tenant.

Close to the M1 Sydney to Newcastle motorway, Tuggerah Railway Station and Westfield Tuggerah. It is in an amazing location with IN2 flexible zoning!