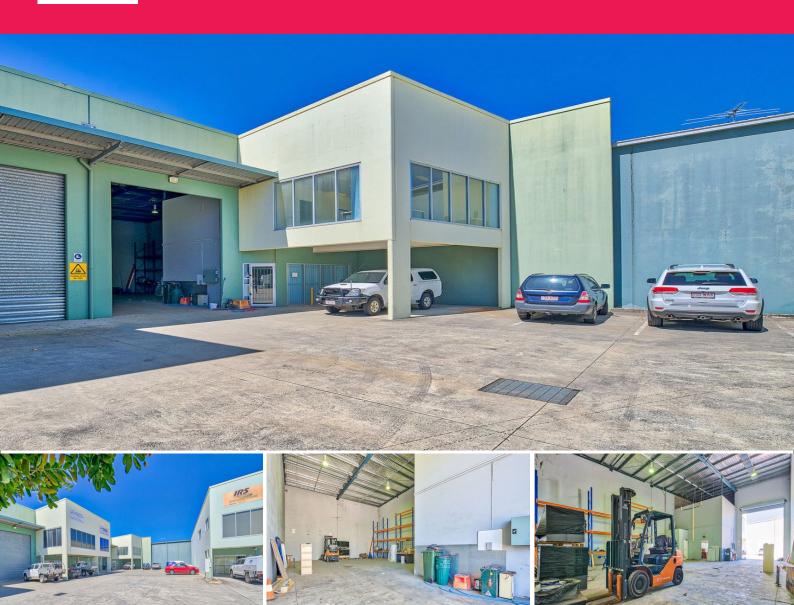

### **GREAT VALUE 306sqm\* HEMMANT OFFICE / WAREHOUSE**

- 306sgm\* Secure, modern, tilt-panel office / warehouse in a great location
- 114sqm\* of air-conditioned, carpeted office space over two (2) levels (34sqm\* on ground plus 80sqm\* on mezzanine level), good natural light
- 192sqm\* clear span, rectangular warehouse with electric container height roller door, insulated ceiling, halogen lighting, easy truck access, some pallet racking included
- Self contained amenities include disabled size bathroom and a kitchenette
- Six (6) exclusive use car spaces plus room to drop a container if required
- Close to the Gateway Motorway, Port of Brisbane & Brisbane Airport
- Available immediately call to arrange an inspection today!
- Great value leasing at just \$44,000pa + GST (Gross = includes outgoings)