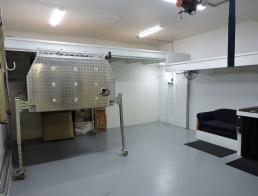

## LARGE GROUND FLOOR STORAGE UNIT

Located on the corner of Ethel Ave and Miles Street, Brookvale. Only 100 metres from the corner of Harbord Road with outstanding access to both Dee Why and Manly.

A rare offering to the market, a double garage sized storage unit on the ground floor of one of Brookvale's premier security storage complexes. Perfect for the tradesman or hobby enthusiast.

## Additional Features:

- Small electric winch
- Extra built-in storage & shelving
- Built-in work bench/desk with overhead lighting
- Cooling fan
- Ideal positioning for

Industrial FOR LEASE Contact Agent 35sqm