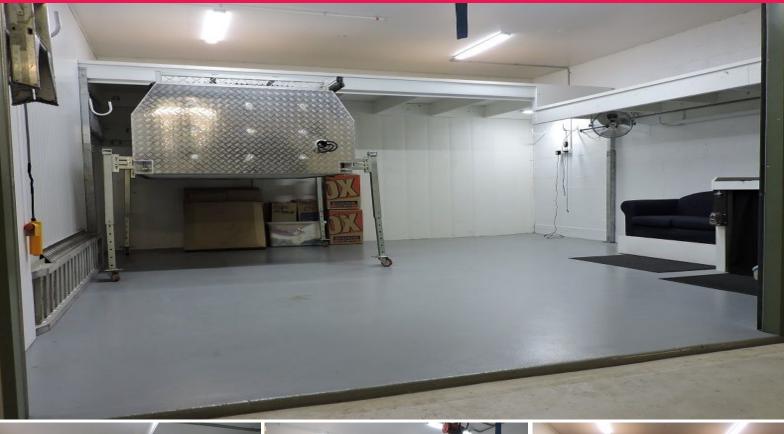

## LARGE GROUND FLOOR STORAGE UNIT

Located on the corner of Ethel Ave and Miles Street, Brookvale. Only 100 metres from the corner of Harbord Road with outstanding access to both Dee Why and Manly.

A rare offering to the market, a double garage sized storage unit on the ground floor of one of Brookvale's premier security storage complexes. Perfect for the tradesman or hobby enthusiast.

## Additional Features:

- Small electric winch
- Extra built-in storage & shelving
- Built-in work bench/desk with overhead lighting
- Cooling fan
- Ideal positioning for

Industrial FOR LEASE Contact Agent 35sqm